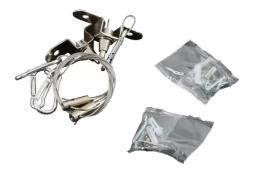

## **Endurance Panel Suspension Kit**

Endurance Panel Suspension Kit Code: AERMLED/SK

Compatible with Endurance LED panels

GENERAL INFORMATION
Product Weight without Packaging 0.115 kg

| TECHNICAL INFORMATION          |           |  |
|--------------------------------|-----------|--|
| Internal / External            | Internal  |  |
| Surface / Recessed / Suspended | Suspended |  |

## **Endurance Panel Suspension Kit**

Endurance Panel Suspension Kit Code: AERMLED/SK