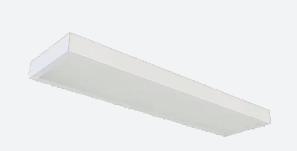

## Surface Mounting Frames for LED Recessed Panels

1200x300 Surface Mounting Frame

Code: AERMLED/30/SMF

## PRODUCT FEATURES

- Only applicable for use with Endurance LED and Pace LED recessed panel ranges
- AERMLED/30/SMF for use with:- AERMLED2/30/\*\* and APACLED1/30/\*\*
- Only applicable for use with Endurance LED and Pace LED recessed panel ranges