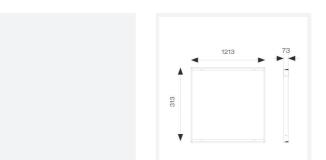

## Surface Mounting Frames for LED Recessed Panels

1200x300 Surface Mounting Frame

Code: AERMLED/30/SMF

## PRODUCT FEATURES

- Only applicable for use with Endurance LED and Pace LED recessed panel ranges
- AERMLED/30/SMF for use with:- AERMLED2/30/\*\* and APACLED1/30/\*\*
- Only applicable for use with Endurance LED and Pace LED recessed panel ranges

Category

**Application** 

Specification

| GENERAL INFORMATION              |       |  |
|----------------------------------|-------|--|
| Product Weight without Packaging | 1.406 |  |

| TECHNICAL INFORMATION          |          |  |
|--------------------------------|----------|--|
| Colour / Finish                | White    |  |
| IP Rating                      | IP20     |  |
| Internal / External            | Internal |  |
| Surface / Recessed / Suspended | Ceiling  |  |