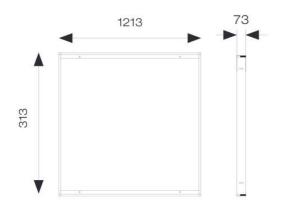

## Surface Mounting Frames for LED Recessed Panels

1200x300 Surface Mounting Frame Code: AERMLED/30/SMF

PRODUCT FEATURES

- Only applicable for use with Endurance LED and Pace LED recessed panel ranges
- AERMLED/30/SMF for use with:- AERMLED2/30/\*\* and APACLED1/30/\*\*
- Only applicable for use with Endurance LED and Pace LED recessed panel ranges

## Surface Mounting Frames for LED Recessed Panels

1200x300 Surface Mounting Frame Code: AERMLED/30/SMF

| GENERAL INFORMATION              |       |
|----------------------------------|-------|
| Product Weight without Packaging | 1.406 |

| TECHNICAL INFORMATION          |          |  |
|--------------------------------|----------|--|
| Colour / Finish                | White    |  |
| IP Rating                      | IP20     |  |
| Internal / External            | Internal |  |
| Surface / Recessed / Suspended | Ceiling  |  |