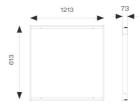

## Surface Mounting Frames for LED Recessed Panels

1200x600 Surface Mounting Frame

Code: AERMLED/120/SMF

- Only applicable for use with Endurance LED and Pace LED recessed panel ranges
- AERMLED/120/SMF for use with:- AERMLED3/120/\*\*, AERMLED2/120/\*\* and APACLED1/120/\*\*
- Only applicable for use with Endurance LED and Pace LED recessed panel ranges