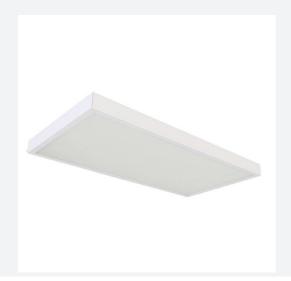

## Surface Mounting Frames for LED Recessed Panels

1200x600 Surface Mounting Frame

Code: AERMLED/120/SMF

- Only applicable for use with Endurance LED and Pace LED recessed panel ranges
- AERMLED/120/SMF for use with:- AERMLED3/120/\*\*, AERMLED2/120/\*\* and APACLED1/120/\*\*
- Only applicable for use with Endurance LED and Pace LED recessed panel ranges