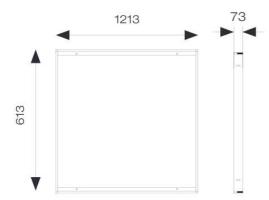

| GEN                              | NERAL INFORMATION |  |
|----------------------------------|-------------------|--|
| Product Weight without Packaging | 1.647 kg          |  |

Belfast: +44 (0) 2890 773750

Warrington: +44 (0) 1942 433333

| TECHNICAL INFORMATION          |          |  |  |
|--------------------------------|----------|--|--|
| Colour / Finish                | White    |  |  |
| IP Rating                      | IP20     |  |  |
| Internal / External            | Internal |  |  |
| Surface / Recessed / Suspended | Ceiling  |  |  |
| CE Mark                        | Yes      |  |  |