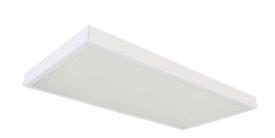

## Surface Mounting Frames for LED Recessed Panels

1200x600 Surface Mounting Frame Code: AERMLED/120/SMF