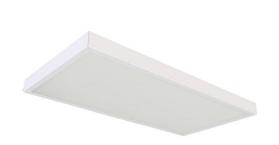

## Surface Mounting Frames for LED Recessed Panels

1200x600 Surface Mounting Frame Code: AERMLED/120/SMF