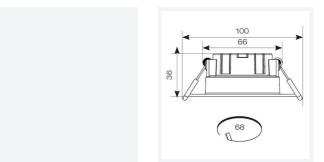

- IP44 rating as standard allows for a range of installation applications (downlight version only)
- Supplied pre-wired with 200mm of cable

Category

**Application** 

Specification

| GENERAL INFORMATION           |              |  |
|-------------------------------|--------------|--|
| Wattage                       | 5W           |  |
| Lumens Delivered              | 590lm        |  |
| Lm/W                          | 118lm/W      |  |
| Beam Angle                    | 40           |  |
| CRI                           | 80           |  |
| CCT                           | 3000K        |  |
| Input                         | 220-240V     |  |
| Operating Temp                | -20°C - 40°C |  |
| SDCM                          | 6            |  |
| UGR                           | 26           |  |
| Cut-Out Size                  | 68mm         |  |
| Product Weight without Packag | ing 0.09 kg  |  |

| TECHNICAL INFORMATION          |             |  |
|--------------------------------|-------------|--|
| Light Source                   | LED         |  |
| Colour / Finish                | Matt White  |  |
| IP Rating                      | IP44        |  |
| Class Protection               | 2           |  |
| Internal / External            | Internal    |  |
| Surface / Recessed / Suspended | Recessed    |  |
| Lumen Depreciation             | L70 25,000h |  |
| Warranty (Years)               | 2           |  |
| CE Mark                        | Yes         |  |
| Height                         | 36 mm       |  |