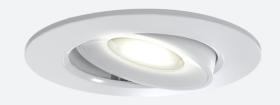

## **Ergo Gimbal**

Ergo Eco Gimbal Warm White Code: AERGO/GIM/WW

- $\bullet \ \ \text{Compact polycarbonate LED downlight and gimbal suitable for residential applications and}$ semi-commercial applications (gimbal version only)
- Low profile design with integral driver with loop-in, loop-out terminals for ease and speed of installation
- · Triac dimmable as standard

- IP44 rating as standard allows for a range of installation applications (downlight version only)
- Supplied pre-wired with 200mm of cable

| GENERAL INFORMATION           |              |  |
|-------------------------------|--------------|--|
| Wattage                       | 5W           |  |
| Lumens Delivered              | 560lm        |  |
| Lm/W                          | 112lm/W      |  |
| Beam Angle                    | 40           |  |
| CRI                           | 80           |  |
| ССТ                           | 3000K        |  |
| Input                         | 220-240V     |  |
| Operating Temp                | -20°C - 40°C |  |
| SDCM                          | 6            |  |
| UGR                           | 26           |  |
| Cut-Out Size                  | 68mm         |  |
| Product Weight without Packag | ng 0.09 kg   |  |