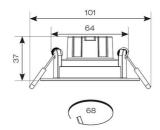

- IP44 rating as standard allows for a range of installation applications (downlight version only)
- Supplied pre-wired with 200mm of cable

| GENERAL INFORMATION           |              |  |
|-------------------------------|--------------|--|
| Wattage                       | 5W           |  |
| Lumens Delivered              | 560lm        |  |
| Lm/W                          | 112lm/W      |  |
| Beam Angle                    | 40           |  |
| CRI                           | 80           |  |
| ССТ                           | 3000K        |  |
| Input                         | 220-240V     |  |
| Operating Temp                | -20°C - 40°C |  |
| SDCM                          | 6            |  |
| UGR                           | 26           |  |
| Cut-Out Size                  | 68mm         |  |
| Product Weight without Packag | ng 0.09 kg   |  |

| TECHNICAL INFORMATION          |             |  |
|--------------------------------|-------------|--|
| Light Source                   | LED         |  |
| Colour / Finish                | Matt White  |  |
| IP Rating                      | IP20        |  |
| Class Protection               | 2           |  |
| Internal / External            | Internal    |  |
| Surface / Recessed / Suspended | Recessed    |  |
| Lumen Depreciation             | L70 25,000h |  |
| Warranty (Years)               | 2           |  |
| CE Mark                        | Yes         |  |
| Height                         | 37 mm       |  |