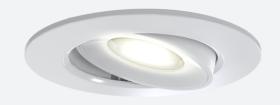

## **Ergo Gimbal**

Ergo Eco Gimbal Daylight Code: AERGO/GIM/DL

- Compact polycarbonate LED downlight and gimbal suitable for residential applications and semi-commercial applications (gimbal version only)
- Low profile design with integral driver with loop-in, loop-out terminals for ease and speed of installation
- Triac dimmable as standard

- IP44 rating as standard allows for a range of installation applications (downlight version only)
- Supplied pre-wired with 200mm of cable

| GENERAL INFORMATION              |              |  |
|----------------------------------|--------------|--|
| Wattage                          | 5W           |  |
| Lumens Delivered                 | 590lm        |  |
| Lm/W                             | 118lm/W      |  |
| Beam Angle                       | 40           |  |
| CRI                              | 80           |  |
| CCT                              | 6500K        |  |
| Input                            | 220-240V     |  |
| Operating Temp                   | -20°C - 40°C |  |
| SDCM                             | 6            |  |
| UGR                              | 26           |  |
| Cut-Out Size                     | 68mm         |  |
| Product Weight without Packaging | 0.09 kg      |  |