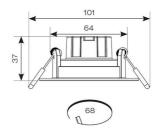

- IP44 rating as standard allows for a range of installation applications (downlight version only)
- Supplied pre-wired with 200mm of cable

| GENERAL INFORMATION              |              |  |
|----------------------------------|--------------|--|
| Wattage                          | 5W           |  |
| Lumens Delivered                 | 590lm        |  |
| Lm/W                             | 118lm/W      |  |
| Beam Angle                       | 40           |  |
| CRI                              | 80           |  |
| CCT                              | 6500K        |  |
| Input                            | 220-240V     |  |
| Operating Temp                   | -20°C - 40°C |  |
| SDCM                             | 6            |  |
| UGR                              | 26           |  |
| Cut-Out Size                     | 68mm         |  |
| Product Weight without Packaging | 0.09 kg      |  |

| TECHNICAL INFORMATION          |             |
|--------------------------------|-------------|
| Light Source                   | LED         |
| Colour / Finish                | Matt White  |
| IP Rating                      | IP20        |
| Class Protection               | 2           |
| Internal / External            | Internal    |
| Surface / Recessed / Suspended | Recessed    |
| Lumen Depreciation             | L70 25,000h |
| Warranty (Years)               | 2           |
| CE Mark                        | Yes         |
| Height                         | 37 mm       |