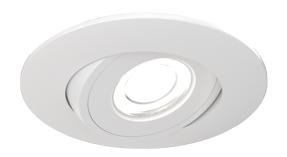

## **Ergo**

Ergo CCT Downlight White Code: AERGO/1/WH

- Compact polycarbonate LED downlight suitable for residential applications, including kitchens and soffit lighting.
- Adjustable tiltable bezel, offering flexibility for use as a fixed downlight or gimbal
- Low profile design with integral driver with loop-in
- Triac dimmable as standard

## **Ergo**

Ergo CCT Downlight White **Code:** AERGO/1/WH