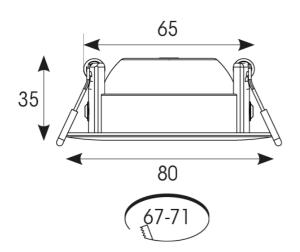

- CCT selectable between 3000K, 4000K and 6500K
- IP44 rating as standard allows for a range of installation applications
- Supplied pre-wired with 150mm of cable

| GENER                            | AL INFORMATION  |  |
|----------------------------------|-----------------|--|
| Wattage                          | 4W              |  |
| Lumens Delivered                 | 480lm (4000K)   |  |
| Lm/W                             | 120lm/W         |  |
| Beam Angle                       | 40              |  |
| CRI                              | 80              |  |
| CCT                              | 3000/4000/6500K |  |
| Input                            | 220/240V        |  |
| Operating Temp                   | -20°C - 45°C    |  |
| SDCM                             | 6               |  |
| UGR                              | 22              |  |
| Cut-Out Size                     | 67-71mm         |  |
| Product Weight without Packaging | 0.07 kg         |  |
|                                  |                 |  |

Belfast: +44 (0) 2890 773750

Warrington: +44 (0) 1942 433333

| TECHNICAL INFORMATION          |                 |  |
|--------------------------------|-----------------|--|
| Light Source                   | LED             |  |
| Colour / Finish                | White           |  |
| IP Rating                      | IP44            |  |
| IK Rating                      | IKO2            |  |
| Class Protection               | 2               |  |
| Internal / External            | Internal        |  |
| Surface / Recessed / Suspended | Recessed        |  |
| Lumen Depreciation             | L70 B50 25,000h |  |
| Warranty (Years)               | 3               |  |
| CE Mark                        | Yes             |  |
| Diameter                       | 80 mm           |  |
| Height                         | 35 mm           |  |