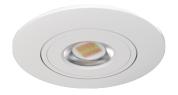

## **Ergo**

Ergo CCT Downlight White Code: AERGO/1/WH

- Compact polycarbonate LED downlight suitable for residential applications, including kitchens and soffit lighting.
- Adjustable tiltable bezel, offering flexibility for use as a fixed downlight or gimbal
- Low profile design with integral driver with loop-in
- Triac dimmable as standard

## **Ergo**

Ergo CCT Downlight White **Code:** AERGO/1/WH