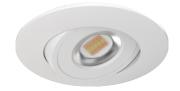

## **Ergo**

Ergo CCT Downlight White Code: AERGO/1/WH

- Compact polycarbonate LED downlight suitable for residential applications, including kitchens and soffit lighting.
- Adjustable tiltable bezel, offering flexibility for use as a fixed downlight or gimbal
- Low profile design with integral driver with loop-in
- Triac dimmable as standard

## **Ergo**

Ergo CCT Downlight White **Code:** AERGO/1/WH