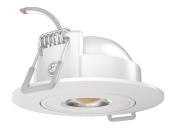

## **Ergo**

Ergo CCT Downlight White Code: AERGO/1/WH

- Compact polycarbonate LED downlight suitable for residential applications, including kitchens and soffit lighting.
- Adjustable tiltable bezel, offering flexibility for use as a fixed downlight or gimbal
- Low profile design with integral driver with loop-in
- Triac dimmable as standard

## **Ergo**

Ergo CCT Downlight White **Code:** AERGO/1/WH