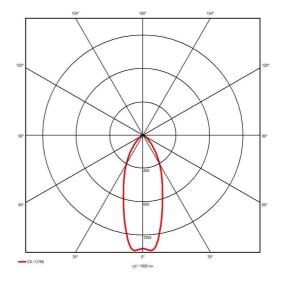

- CCT selectable between 3000K, 4000K and 6500K
- IP44 rating as standard allows for a range of installation applications
- Supplied pre-wired with 150mm of cable

| GENER                            | RAL INFORMATION |  |
|----------------------------------|-----------------|--|
| Wattage                          | 4W              |  |
| Lumens Delivered                 | 480lm (4000K)   |  |
| Lm/W                             | 120lm/W         |  |
| Beam Angle                       | 40              |  |
| CRI                              | 80              |  |
| ССТ                              | 3000/4000/6500K |  |
| Input                            | 220/240V        |  |
| Operating Temp                   | -20°C - 45°C    |  |
| SDCM                             | 6               |  |
| UGR                              | 22              |  |
| Cut-Out Size                     | 67-71mm         |  |
| Product Weight without Packaging | 0.07 kg         |  |
|                                  |                 |  |