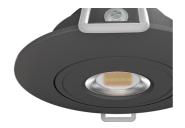

## **Ergo**

Ergo CCT Downlight Black Code: AERGO/1/BK

- Compact polycarbonate LED downlight suitable for residential applications, including kitchens and soffit lighting.
- Adjustable tiltable bezel, offering flexibility for use as a fixed downlight or gimbal
- Low profile design with integral driver with loop-in
- Triac dimmable as standard

## **Ergo**

Ergo CCT Downlight Black Code: AERGO/1/BK