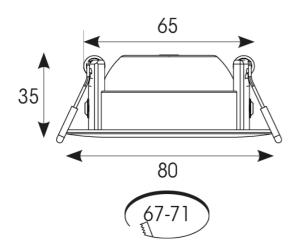

- CCT selectable between 3000K, 4000K and 6500K
- IP44 rating as standard allows for a range of installation applications
- Supplied pre-wired with 150mm of cable

| GENER                            | RAL INFORMATION |  |
|----------------------------------|-----------------|--|
| Wattage                          | 4W              |  |
| Lumens Delivered                 | 480lm (4000K)   |  |
| Lm/W                             | 120lm/W         |  |
| Beam Angle                       | 40              |  |
| CRI                              | 80              |  |
| ССТ                              | 3000/4000/6500K |  |
| Input                            | 220/240V        |  |
| Operating Temp                   | -20°C - 45°C    |  |
| SDCM                             | 6               |  |
| UGR                              | 22              |  |
| Cut-Out Size                     | 67-71mm         |  |
| Product Weight without Packaging | 0.07 kg         |  |
|                                  |                 |  |

| TECHNIC                        | CAL INFORMATION |  |
|--------------------------------|-----------------|--|
| Light Source                   | LED             |  |
| Colour / Finish                | Black           |  |
| IP Rating                      | IP44            |  |
| IK Rating                      | IKO2            |  |
| Class Protection               | 2               |  |
| Internal / External            | Internal        |  |
| Surface / Recessed / Suspended | Recessed        |  |
| Lumen Depreciation             | L70 B50 25,000h |  |
| Warranty (Years)               | 3               |  |
| CE Mark                        | Yes             |  |
| Diameter                       | 80 mm           |  |
| Height                         | 35 mm           |  |