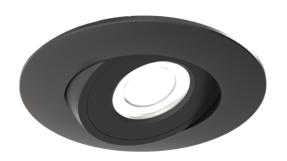

## **Ergo**

Ergo CCT Downlight Black Code: AERGO/1/BK

- Compact polycarbonate LED downlight suitable for residential applications, including kitchens and soffit lighting.
- Adjustable tiltable bezel, offering flexibility for use as a fixed downlight or gimbal
- Low profile design with integral driver with loop-in
- Triac dimmable as standard

## **Ergo**

Ergo CCT Downlight Black Code: AERGO/1/BK