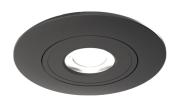

## **Ergo**

Ergo CCT Downlight Black Code: AERGO/1/BK

- Compact polycarbonate LED downlight suitable for residential applications, including kitchens and soffit lighting.
- Adjustable tiltable bezel, offering flexibility for use as a fixed downlight or gimbal
- Low profile design with integral driver with loop-in
- Triac dimmable as standard

## **Ergo**

Ergo CCT Downlight Black Code: AERGO/1/BK