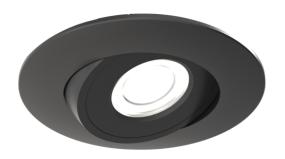

## **Ergo**

Ergo CCT Downlight Black Code: AERGO/1/BK

- Compact polycarbonate LED downlight suitable for residential applications, including kitchens and soffit lighting.
- Adjustable tiltable bezel, offering flexibility for use as a fixed downlight or gimbal
- Low profile design with integral driver with loop-in
- Triac dimmable as standard

## **Ergo**

Ergo CCT Downlight Black Code: AERGO/1/BK