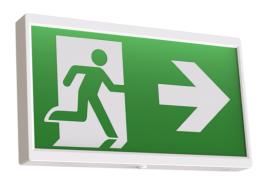

## **EndLED**

EndLED Lithium Exit Sign Maintained / Non-Maintained White Code: AENLED/LI/3M/ST

- Low profile compact and modern polycarbonate LED exit box
- Self-test emergency as standard
- 20mm top and rear cable entries

- $\bullet \ \ \text{LiFePO4 Lithium battery provides improved energy consumption, product reliability and}$ lifetime
- Supplied with all legend options arrow down, arrow up and arrow left/right
- Available in black and white finishes