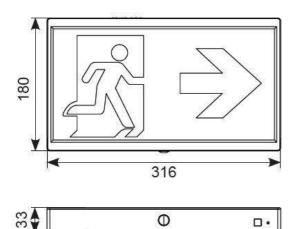

## **EndLED**

EndLED Lithium Exit Sign Maintained / Non-Maintained White Code: AENLED/LI/3M/ST

- Low profile compact and modern polycarbonate LED exit box
- Self-test emergency as standard
- 20mm top and rear cable entries

| TECHNICAL INFORMATION          |             |  |
|--------------------------------|-------------|--|
| Light Source                   | LED         |  |
| Colour / Finish                | White       |  |
| IP Rating                      | IP20        |  |
| IK Rating                      | IKO8        |  |
| Class Protection               | 2           |  |
| Internal / External            | Internal    |  |
| Surface / Recessed / Suspended | Wall        |  |
| Lumen Depreciation             | L70 54,000h |  |
| Warranty (Years)               | 7           |  |
| CE Mark                        | Yes         |  |
| Height                         | 180 mm      |  |
| Emergency Output Duration      | 3 Hr        |  |
|                                |             |  |