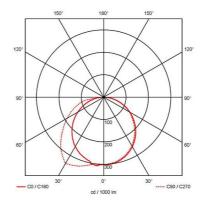

| GENERAL INFORMATION              |              |  |
|----------------------------------|--------------|--|
| Wattage                          | 2.5W         |  |
| Beam Angle                       | 75           |  |
| CRI                              | Ra 80        |  |
| CCT                              | 6000K+/-500K |  |
| Input                            | 220-240V     |  |
| Operating Temp                   | 5°C - 40°C   |  |
| SDCM                             | 6            |  |
| Product Weight without Packaging | 0.585 kg     |  |