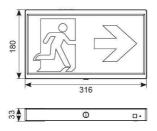

## EndLED Lithium Exit Sign Maintained / Non-Code: AENLED/LI/3M/DA

- Low profile compact and modern polycarbonate LED exit box
- Self-test emergency as standard
- 20mm top and rear cable entries

- LiFePO4 Lithium battery provides improved energy consumption, product reliability and lifetime
- Supplied with all legend options arrow down, arrow up and arrow left/right
- Available in black and white finishes

| GENERAL INFORMATION              |               |  |
|----------------------------------|---------------|--|
| Wattage                          | 2.6W          |  |
| Beam Angle                       | 75            |  |
| CRI                              | Ra 80         |  |
| CCT                              | 6500K+/-5000K |  |
| Input                            | 220-240V      |  |
| Operating Temp                   | 5°C - 40°C    |  |
| SDCM                             | 6             |  |
| Product Weight without Packaging | 0.598 kg      |  |
|                                  |               |  |

| TECHNICAL INFORMATION |  |
|-----------------------|--|
| LED                   |  |
| White                 |  |
| IP20                  |  |
| 2                     |  |
| Internal              |  |
| Wall                  |  |
| L70 54,000h           |  |
| 7                     |  |
| Yes                   |  |
| 180 mm                |  |
|                       |  |