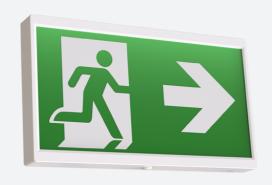

## EndLED Lithium Exit Sign Maintained / Non-Code: AENLED/LI/3M/DA

- Low profile compact and modern polycarbonate LED exit box
- Self-test emergency as standard
- 20mm top and rear cable entries

- LiFePO4 Lithium battery provides improved energy consumption, product reliability and lifetime
- Supplied with all legend options arrow down, arrow up and arrow left/right
- Available in black and white finishes