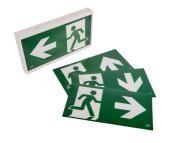

## EndLED Lithium Exit Sign Maintained / Non-Code: AENLED/LI/3M/DA

- Low profile compact and modern polycarbonate LED exit box
- Self-test emergency as standard
- 20mm top and rear cable entries

- LiFePO4 Lithium battery provides improved energy consumption, product reliability and lifetime
- Supplied with all legend options arrow down, arrow up and arrow left/right
- Available in black and white finishes