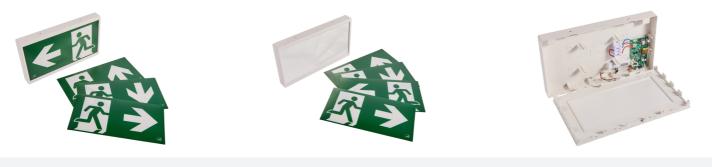

## **PRODUCT FEATURES**

- Low profile compact and modern polycarbonate LED exit box
- Self-test emergency as standard
- 20mm top and rear cable entries

- LiFePO4 Lithium battery provides improved energy consumption, product reliability and lifetime
- · Supplied with all legend options arrow down, arrow up and arrow left/right
- Available in black and white finishes