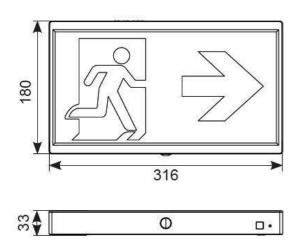

| TECHNICAL INFORMATION          |             |  |
|--------------------------------|-------------|--|
| Light Source                   | LED         |  |
| Colour / Finish                | White       |  |
| IP Rating                      | IP20        |  |
| Class Protection               | 2           |  |
| Internal / External            | Internal    |  |
| Surface / Recessed / Suspended | Wall        |  |
| Lumen Depreciation             | L70 54,000h |  |
| Warranty (Years)               | 6           |  |
| CE Mark                        | Yes         |  |
| Height                         | 180 mm      |  |
| Emergency Output Duration      | 3 Hr        |  |