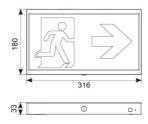

| TECHNICAL INFORMATION |  |
|-----------------------|--|
|                       |  |
| )                     |  |
|                       |  |
| rnal                  |  |
| I                     |  |
| 54,000h               |  |
|                       |  |
|                       |  |
| ) mm                  |  |
|                       |  |