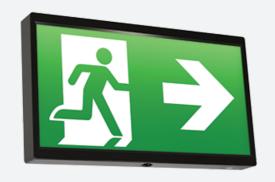

## EndLED Lithium Exit Sign Maintained / Non-Code: AENLED/LI/3M/DA/B

- Low profile compact and modern polycarbonate LED exit box
- Self-test emergency as standard
- 20mm top and rear cable entries

- LiFePO4 Lithium battery provides improved energy consumption, product reliability and lifetime
- Supplied with all legend options arrow down, arrow up and arrow left/right
- Available in black and white finishes