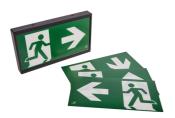

## EndLED

EndLED Lithium Exit Sign Maintained / Non-Maintained DALI Black Code: AENLED/LI/3M/DA/B

- Low profile compact and modern polycarbonate LED exit box
- · Self-test emergency as standard
- 20mm top and rear cable entries

- LiFePO4 Lithium battery provides improved energy consumption, product reliability and lifetime
- · Supplied with all legend options arrow down, arrow up and arrow left/right
- Available in black and white finishes