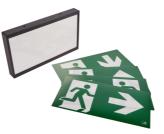

## EndLED

EndLED Lithium Exit Sign Maintained / Non-Maintained DALI Black Code: AENLED/LI/3M/DA/B

- Low profile compact and modern polycarbonate LED exit box
- · Self-test emergency as standard
- 20mm top and rear cable entries

- LiFePO4 Lithium battery provides improved energy consumption, product reliability and lifetime
- · Supplied with all legend options arrow down, arrow up and arrow left/right
- Available in black and white finishes