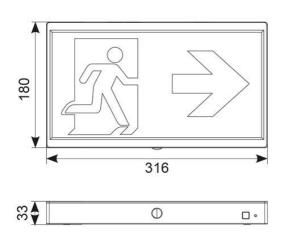

| TECHNICAL INFORMATION          |             |
|--------------------------------|-------------|
| Light Source                   | LED         |
| IP Rating                      | IP20        |
| IK Rating                      | IK08        |
| Class Protection               | 2           |
| Internal / External            | Internal    |
| Surface / Recessed / Suspended | Wall        |
| Lumen Depreciation             | L70 54,000h |
| Warranty (Years)               | 7           |
| CE Mark                        | Yes         |
| Height                         | 180 mm      |
| Emergency Output Duration      | 3 Hr        |