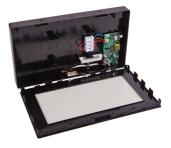

## EndLED

EndLED Lithium Exit Sign Maintained / Non-Maintained DALI Black Code: AENLED/LI/3M/DA/B

|         | SPARES                                            |
|---------|---------------------------------------------------|
| ASBP/18 | 3.2V 1500mAh Li-FePO4 Lithium Replacement Battery |