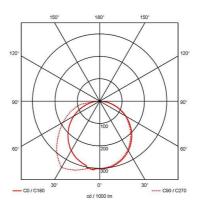

| GENERAL INFORMATION              |               |  |
|----------------------------------|---------------|--|
| Wattage                          | 2.6W          |  |
| Beam Angle                       | 75            |  |
| CRI                              | Ra 80         |  |
| ССТ                              | 6500K+/-5000K |  |
| Input                            | 220-240V      |  |
| Operating Temp                   | 5°C - 40°C    |  |
| SDCM                             | 6             |  |
| Product Weight without Packaging | 0.562 kg      |  |