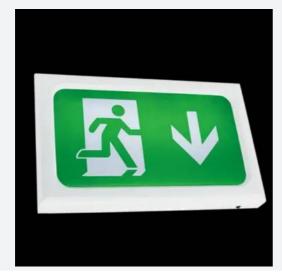

## **Encore**

Encore Exit Box Maintained / Non-Maintained Code: AENLED/3M/W

| Category      | Emergency                                     |
|---------------|-----------------------------------------------|
| Application   | Ancillary, Commercial, Education, Healthcare, |
|               | Hospitality, Industrial, Retail               |
| Specification | Performance                                   |
|               |                                               |

- Ultra slim modern LED exit box
- Supplied with all legend options arrow down, arrow up and arrow left/right
- Self-test option

- Neat picture frame appearance compared to conventional fluorescent exit signs
- Available in white and silver grey finishes