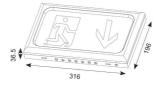

| TECHNICAL INFORMATION          |             |  |
|--------------------------------|-------------|--|
| Light Source                   | LED         |  |
| Colour / Finish                | White       |  |
| IP Rating                      | IP20        |  |
| Class Protection               | 1           |  |
| Internal / External            | Internal    |  |
| Surface / Recessed / Suspended | Wall        |  |
| Lumen Depreciation             | L70 50,000h |  |
| Warranty (Years)               | 3           |  |
| CE Mark                        | Yes         |  |
| Height                         | 196 mm      |  |