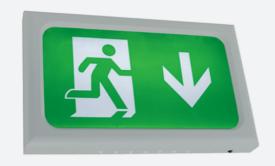

## Encore Exit Box Maintained / Non-Maintained Code: AENLED/3M/SG

## PRODUCT FEATURES

• Ultra slim modern LED exit box

www.ansell-lighting.com

- Supplied with all legend options arrow down, arrow up and arrow left/right
- Self-test option

- Neat picture frame appearance compared to conventional fluorescent exit signs
- Available in white and silver grey finishes