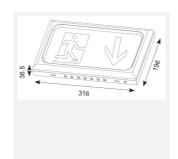

| GENERAL INFORMATION |
|---------------------|
| 3W                  |
| 70                  |
| 6500K               |
| 220/240V            |
| 0°C - 40°C          |
| 6                   |
| ng 0.789 kg         |
|                     |

| INFORMATION |
|-------------|
| LED         |
| Silver Grey |
| IP20        |
| 1           |
| Internal    |
| Wall        |
| L70 50,000h |
| 3           |
| Yes         |
| 196 mm      |
|             |