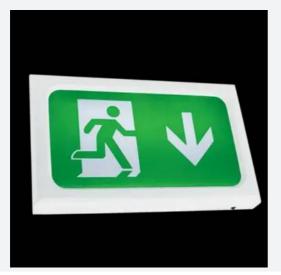

## Encore

Encore Exit Box Self-Test Maintained / Non-Code: AENC/1/W/ST

| Category      | Emergency                                     |
|---------------|-----------------------------------------------|
| Application   | Ancillary, Commercial, Education, Healthcare, |
|               | Hospitality, Industrial, Retail               |
| Specification | Performance                                   |

## **PRODUCT FEATURES**

- Ultra slim modern LED exit box
- Neat picture frame appearance compared to conventional fluorescent exit signs
- Available in white and silver grey finishes

- LiFePO4 Lithium battery provides improved energy consumption, product reliability and lifetime
- · Supplied with all legend options arrow down, arrow up and arrow left/right
- · Self-test option