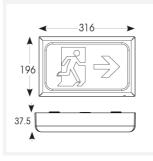

| GENERAL INFORMATION              |            |  |  |
|----------------------------------|------------|--|--|
| Wattage                          | 3W         |  |  |
| CRI                              | 70         |  |  |
| ССТ                              | 6500K      |  |  |
| Input                            | 220-240V   |  |  |
| Operating Temp                   | 0°C - 40°C |  |  |
| SDCM                             | 6          |  |  |
| Product Weight without Packaging | 0.791 kg   |  |  |

| TECHNICAL INFORMATION          |             |  |
|--------------------------------|-------------|--|
| Light Source                   | LED         |  |
| Colour / Finish                | White       |  |
| IP Rating                      | IP20        |  |
| Class Protection               | 1           |  |
| Internal / External            | Internal    |  |
| Surface / Recessed / Suspended | Wall        |  |
| Lumen Depreciation             | L70 50,000h |  |
| Warranty (Years)               | 5           |  |
| CE Mark                        | Yes         |  |
| Diameter                       | 196 mm      |  |