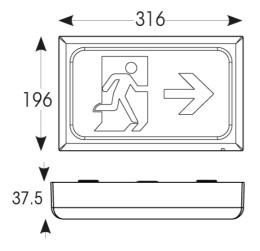

| TECHNICAL INFORMATION          |             |  |  |
|--------------------------------|-------------|--|--|
| Light Source                   | LED         |  |  |
| Colour / Finish                | Silver Grey |  |  |
| IP Rating                      | IP20        |  |  |
| IK Rating                      | IKO8        |  |  |
| Class Protection               | 1           |  |  |
| Internal / External            | Internal    |  |  |
| Surface / Recessed / Suspended | Wall        |  |  |
| Lumen Depreciation             | L70 50,000h |  |  |
| Warranty (Years)               | 5           |  |  |
| CE Mark                        | Yes         |  |  |
| Diameter                       | 196 mm      |  |  |