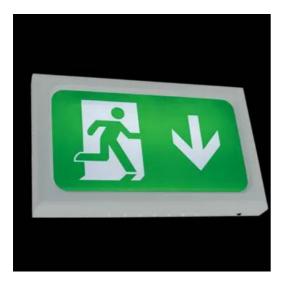

## **Encore**

Encore Exit Box Maintained / Non-Maintained Lithium Silver Grey Code: AENC/1/SG

## PRODUCT FEATURES

- Ultra slim modern LED exit box
- Neat picture frame appearance compared to conventional fluorescent exit signs
- · Available in white and silver grey finishes

- $\bullet \ \ \text{LiFePO4 Lithium battery provides improved energy consumption, product reliability and}$ lifetime
- Supplied with all legend options arrow down, arrow up and arrow left/right
- · Self-test option