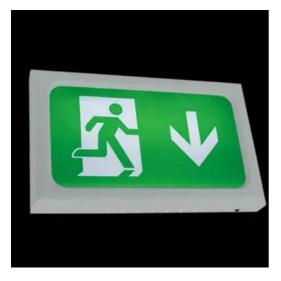

## **Encore**

Encore Exit Box Maintained / Non-Maintained Lithium Silver Grey Code: AENC/1/SG

## PRODUCT FEATURES

- Ultra slim modern LED exit box
- Neat picture frame appearance compared to conventional fluorescent exit signs
- · Available in white and silver grey finishes

- $\bullet \ \ \text{LiFePO4 Lithium battery provides improved energy consumption, product reliability and}$ lifetime
- Supplied with all legend options arrow down, arrow up and arrow left/right
- · Self-test option