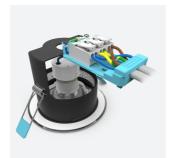

## PRODUCT FEATURES

- Compact Fire Rated downlight for shallow ceiling voids suitable for residential and hospitality applications (product supplied less lamp)
- Protective sheathing spring clips for ease of installation and ceiling protection
- Twistlock lamp retaining ring for ease of lamp replacement
- · Ultra-slim bezel profile

- Suitable for standard GU10 halogen or LED lamps
- $\bullet\,$  Push fit terminals for fast loop-in, loop-out wiring
- Fully tested for 30, 60 and 90 minute ceiling types to meet Part B of Building Regulations
- Option to add Bluetooth and WiFi enabled smart WiZ GU10 lamp