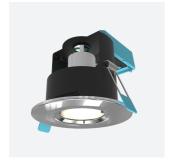

## PRODUCT FEATURES

- Compact Fire Rated downlight for shallow ceiling voids suitable for residential and hospitality applications (product supplied less lamp)
- Protective sheathing spring clips for ease of installation and ceiling protection
- Twistlock lamp retaining ring for ease of lamp replacement
- · Ultra-slim bezel profile

- Suitable for standard GU10 halogen or LED lamps
- $\bullet\,$  Push fit terminals for fast loop-in, loop-out wiring
- Fully tested for 30, 60 and 90 minute ceiling types to meet Part B of Building Regulations
- Option to add Bluetooth and WiFi enabled smart WiZ GU10 lamp