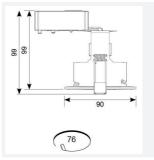

| GENERAL INFORMATION              |            |  |
|----------------------------------|------------|--|
| Wattage                          | 50W        |  |
| Input                            | 220-240V   |  |
| Operating Temp                   | 0°C - 25°C |  |
| Cut-Out Size                     | 76mm       |  |
| Product Weight without Packaging | 0.176 kg   |  |

| TECHNICAL INFORMATION          |              |  |
|--------------------------------|--------------|--|
| Light Source                   | GU10         |  |
| Colour / Finish                | Satin Chrome |  |
| Fire Rated                     | Yes          |  |
| IP Rating                      | IP20         |  |
| Class Protection               | 1            |  |
| Internal / External            | Internal     |  |
| Surface / Recessed / Suspended | Recessed     |  |
| Warranty (Years)               | 5            |  |
| CE Mark                        | Yes          |  |
| Diameter                       | 90 mm        |  |
| Height                         | 105 mm       |  |
| Accessories                    | AEFRISD      |  |