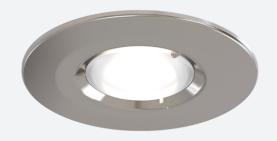

## **Edge GU10 Fire Rated**

Edge GU10 Fire Rated Downlight Satin Chrome Code: AEFRD/SC

Category

**Application** 

Specification

## PRODUCT FEATURES

- Compact Fire Rated downlight for shallow ceiling voids suitable for residential and hospitality applications (product supplied less lamp)
- Protective sheathing spring clips for ease of installation and ceiling protection
- Twistlock lamp retaining ring for ease of lamp replacement
- · Ultra-slim bezel profile

| TECHNICAL INFORMATION          |              |  |
|--------------------------------|--------------|--|
| Light Source                   | GU10         |  |
| Colour / Finish                | Satin Chrome |  |
| Fire Rated                     | Yes          |  |
| IP Rating                      | IP20         |  |
| Class Protection               | 1            |  |
| Internal / External            | Internal     |  |
| Surface / Recessed / Suspended | Recessed     |  |
| Warranty (Years)               | 5            |  |
| CE Mark                        | Yes          |  |
| Diameter                       | 90 mm        |  |
| Height                         | 105 mm       |  |
| Accessories                    | AEFRISD      |  |