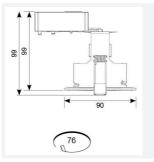

| GENERAL INFORMATION              |            |  |
|----------------------------------|------------|--|
| Wattage                          | 50W        |  |
| Input                            | 220-240V   |  |
| Operating Temp                   | 0°C - 25°C |  |
| Cut-Out Size                     | 76mm       |  |
| Product Weight without Packaging | 0.176 kg   |  |

| TECHNICAL INFORMATION          |            |
|--------------------------------|------------|
| Light Source                   | GU10       |
| Colour / Finish                | Matt White |
| Fire Rated                     | Yes        |
| IP Rating                      | IP20       |
| Class Protection               | 1          |
| Internal / External            | Internal   |
| Surface / Recessed / Suspended | Recessed   |
| Warranty (Years)               | 5          |
| CE Mark                        | Yes        |
| Diameter                       | 90 mm      |
| Height                         | 105 mm     |
| Accessories                    | AEFRISD    |