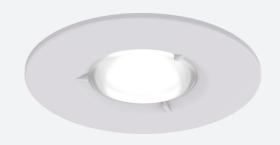

## Edge GU10 Fire Rated Downlight Matt White Code: AEFRD/MW

Category

**Application** 

Specification

## PRODUCT FEATURES

- Compact Fire Rated downlight for shallow ceiling voids suitable for residential and hospitality applications (product supplied less lamp)
- Protective sheathing spring clips for ease of installation and ceiling protection
- Twistlock lamp retaining ring for ease of lamp replacement
- · Ultra-slim bezel profile