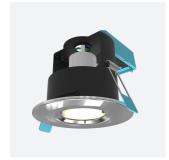

## PRODUCT FEATURES

- Compact Fire Rated downlight for shallow ceiling voids suitable for residential and hospitality applications (product supplied less lamp)
- Protective sheathing spring clips for ease of installation and ceiling protection
- Twistlock lamp retaining ring for ease of lamp replacement
- · Ultra-slim bezel profile

- Suitable for standard GU10 halogen or LED lamps
- Push fit terminals for fast loop-in, loop-out wiring
- Fully tested for 30, 60 and 90 minute ceiling types to meet Part B of Building Regulations
- Option to add Bluetooth and WiFi enabled smart WiZ GU10 lamp