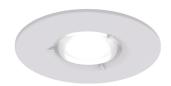

## PRODUCT FEATURES

- Compact Fire Rated downlight for shallow ceiling voids suitable for residential and hospitality applications (product supplied less lamp)
- Protective sheathing spring clips for ease of installation and ceiling protection
- Twistlock lamp retaining ring for ease of lamp replacement
- Ultra-slim bezel profile

- Suitable for standard GU10 halogen or LED lamps
- Push fit terminals for fast loop-in, loop-out wiring
- Fully tested for 30, 60 and 90 minute ceiling types to meet Part B of Building Regulations
- Option to add Bluetooth and WiFi enabled smart WiZ GU10 lamp

|                     | TECHNICAL INFORMATION |
|---------------------|-----------------------|
| Light Source        | GU10                  |
| Colour / Finish     | Matt White            |
| IP Rating           | IP20                  |
| Class Protection    | 1                     |
| Internal / External | Internal              |
| Warranty (Years)    | 5                     |
| CE Mark             | Yes                   |
| Height              | 108 mm                |