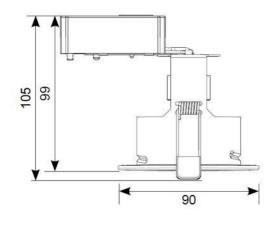

|                     | TECHNICAL INFORMATION |
|---------------------|-----------------------|
| Light Source        | GU10                  |
| Colour / Finish     | Matt White            |
| IP Rating           | IP20                  |
| Class Protection    | 1                     |
| Internal / External | Internal              |
| Warranty (Years)    | 5                     |
| CE Mark             | Yes                   |
| Height              | 108 mm                |