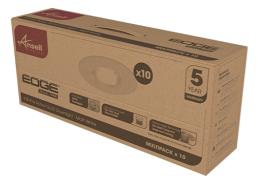

## Edge GU10 Fire Rated

Edge GU10 Fire Rated Downlight Matt White Multi Pack - 10 Pack Code: AEFRD/MW/MP1