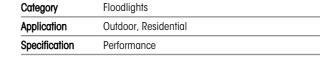

| GENERAL INFORMATION              |              |
|----------------------------------|--------------|
| Wattage                          | 70W          |
| Lumens Delivered                 | 6300lm       |
| Lm/W                             | 90lm/W       |
| Beam Angle                       | 110          |
| CRI                              | 80           |
| CCT                              | 3000K        |
| Input                            | 220-240V     |
| Operating Temp                   | -20°C - 40°C |
| SDCM                             | 6            |
| Product Weight without Packaging | 1.123 kg     |

| TECHNICAL INFORMATION          |                     |
|--------------------------------|---------------------|
| Light Source                   | LED                 |
| Colour / Finish                | Black               |
| IP Rating                      | IP65                |
| Class Protection               | 1                   |
| Internal / External            | Internal / External |
| Surface / Recessed / Suspended | Wall                |
| Lumen Depreciation             | L80 50,000h         |
| Warranty (Years)               | 3                   |
| CE Mark                        | Yes                 |