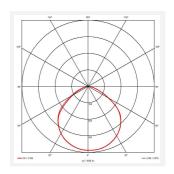

| GENERAL INFORMATION              |              |
|----------------------------------|--------------|
| Wattage                          | 70W          |
| Lumens Delivered                 | 6300lm       |
| Lm/W                             | 90lm/W       |
| Beam Angle                       | 110          |
| CRI                              | 80           |
| CCT                              | 3000K        |
| Input                            | 220-240V     |
| Operating Temp                   | -20°C - 40°C |
| SDCM                             | 6            |
| Product Weight without Packaging | 1.123 kg     |