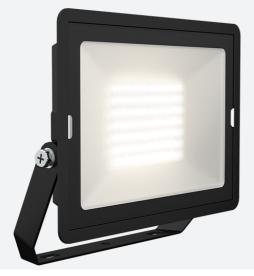

## Eden Floodlight 70W Warm White Code: AEDELED70/WW

## PRODUCT FEATURES

- Compact and economic aluminium LED floodlight suitable for semi commercial applications
- PIR versions complete with manual override facility (10W-50W only)
- Polycarbonate spike accessory allowing installation into lawn and garden applications (10W-30W only)
- Bracket design allows installation without removing mounting bracket
- Pre-wired with 1 metre of rubber insulated cable for ease of installation
- · Non-dimmable

| GENERAL INFORMATION              |              |
|----------------------------------|--------------|
| Wattage                          | 70W          |
| Lumens Delivered                 | 6300lm       |
| Lm/W                             | 90lm/W       |
| Beam Angle                       | 110          |
| CRI                              | 80           |
| CCT                              | 3000K        |
| Input                            | 220-240V     |
| Operating Temp                   | -20°C - 40°C |
| SDCM                             | 6            |
| Product Weight without Packaging | 1.123 kg     |

| TECHNICAL INFORMATION          |                     |
|--------------------------------|---------------------|
| Light Source                   | LED                 |
| Colour / Finish                | Black               |
| IP Rating                      | IP65                |
| Class Protection               | 1                   |
| Internal / External            | Internal / External |
| Surface / Recessed / Suspended | Wall                |
| Lumen Depreciation             | L80 50,000h         |
| Warranty (Years)               | 3                   |
| CE Mark                        | Yes                 |