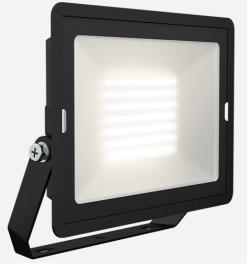

## Eden

Eden Floodlight 70W Cool White Code: AEDELED70/CW

| Category      | Floodlights              |  |
|---------------|--------------------------|--|
| Application   | Outdoor, Residential     |  |
| Specification | pecification Performance |  |

| TECHNICAL INFORMATION          |                     |  |  |  |
|--------------------------------|---------------------|--|--|--|
| Light Source                   | LED                 |  |  |  |
| Colour / Finish                | Black               |  |  |  |
| IP Rating                      | IP65                |  |  |  |
| Class Protection               | 1                   |  |  |  |
| Internal / External            | Internal / External |  |  |  |
| Surface / Recessed / Suspended | Wall                |  |  |  |
| Lumen Depreciation             | L80 50,000h         |  |  |  |
| Warranty (Years)               | 3                   |  |  |  |
| CE Mark                        | Yes                 |  |  |  |