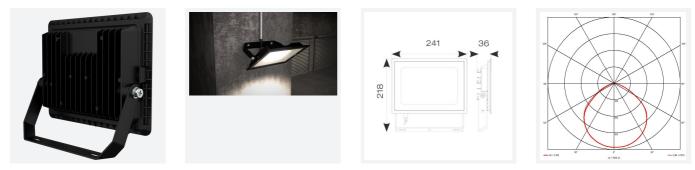

| • | Bracket design allows | installation | without removing | mounting bracket |
|---|-----------------------|--------------|------------------|------------------|
|---|-----------------------|--------------|------------------|------------------|

- · Pre-wired with 1 metre of rubber insulated cable for ease of installation
- Non-dimmable

| GENERAL INFORMATION          |               |  |  |  |
|------------------------------|---------------|--|--|--|
| Wattage                      | 70W           |  |  |  |
| Lumens Delivered             | 7000lm        |  |  |  |
| Lm/W                         | 100lm/W       |  |  |  |
| Beam Angle                   | 110           |  |  |  |
| CRI                          | 80            |  |  |  |
| CCT                          | 4000K         |  |  |  |
| Input                        | 220-240V      |  |  |  |
| Operating Temp               | -20°C - 40°C  |  |  |  |
| SDCM                         | 6             |  |  |  |
| Product Weight without Packa | ging 1.123 kg |  |  |  |