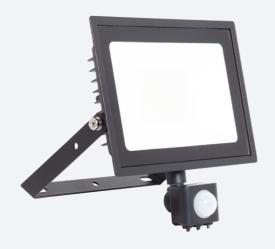

## Eden

Eden Floodlight 50W PIR Warm White Code: AEDELED50/WW/PIR

| Floodlights          |
|----------------------|
| Outdoor, Residential |
| Performance          |
|                      |

## PRODUCT FEATURES

- Compact and economic aluminium LED floodlight suitable for semi commercial applications
- PIR versions complete with manual override facility (10W-50W only)
- Polycarbonate spike accessory allowing installation into lawn and garden applications
  (10W-30W only)
- Bracket design allows installation without removing mounting bracket
- · Pre-wired with 1 metre of rubber insulated cable for ease of installation
- Non-dimmable