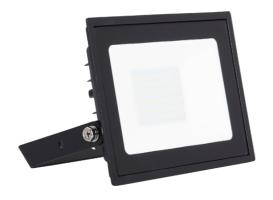

## Eden

Eden Floodlight 30W Cool White Code: AEDELED30/CW

## PRODUCT FEATURES

- Compact and economic aluminium LED floodlight suitable for semi commercial applications
- PIR versions complete with manual override facility (10W-50W only)
- Polycarbonate spike accessory allowing installation into lawn and garden applications (10W-30W only)
- Bracket design allows installation without removing mounting bracket
- Pre-wired with 1 metre of rubber insulated cable for ease of installation
- · Non-dimmable

|                                | GENERAL INFORMATION |
|--------------------------------|---------------------|
| Wattage                        | 30W                 |
| Lumens Delivered               | 2800lm              |
| Lm/W                           | 92lm/W              |
| Beam Angle                     | 110                 |
| CRI                            | 80                  |
| CCT                            | 4000K               |
| Input                          | 220-240V            |
| Operating Temp                 | -20°C - 40°C        |
| SDCM                           | 6                   |
| Product Weight without Packagi | <b>ng</b> 0.54 kg   |

Belfast: +44 (0) 2890 773750

Warrington: +44 (0) 1942 433333

| TECHNICAL INFORMATION          |                     |  |
|--------------------------------|---------------------|--|
| Light Source                   | LED                 |  |
| Colour / Finish                | Black               |  |
| IP Rating                      | IP65                |  |
| IK Rating                      | IK06                |  |
| Class Protection               | 1                   |  |
| Internal / External            | Internal / External |  |
| Surface / Recessed / Suspended | Wall                |  |
| Lumen Depreciation             | L80 50,000h         |  |
| Warranty (Years)               | 3                   |  |
| CE Mark                        | Yes                 |  |
| Accessories                    | AMFLSA              |  |