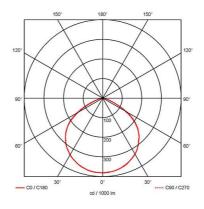

|                                | GENERAL INFORMATION |
|--------------------------------|---------------------|
| Wattage                        | 30W                 |
| Lumens Delivered               | 2800lm              |
| Lm/W                           | 92lm/W              |
| Beam Angle                     | 110                 |
| CRI                            | 80                  |
| CCT                            | 4000K               |
| Input                          | 220-240V            |
| Operating Temp                 | -20°C - 40°C        |
| SDCM                           | 6                   |
| Product Weight without Packagi | <b>ng</b> 0.54 kg   |