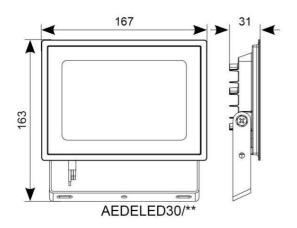

|                                | GENERAL INFORMATION |
|--------------------------------|---------------------|
| Wattage                        | 30W                 |
| Lumens Delivered               | 2800lm              |
| Lm/W                           | 92lm/W              |
| Beam Angle                     | 110                 |
| CRI                            | 80                  |
| CCT                            | 4000K               |
| Input                          | 220-240V            |
| Operating Temp                 | -20°C - 40°C        |
| SDCM                           | 6                   |
| Product Weight without Packagi | <b>ng</b> 0.54 kg   |