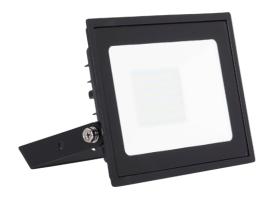

## Eden

Eden Floodlight 30W Cool White Code: AEDELED30/CW

## PRODUCT FEATURES

- Compact and economic aluminium LED floodlight suitable for semi commercial applications
- PIR versions complete with manual override facility (10W-50W only)
- Polycarbonate spike accessory allowing installation into lawn and garden applications (10W-30W only)
- Bracket design allows installation without removing mounting bracket
- Pre-wired with 1 metre of rubber insulated cable for ease of installation
- · Non-dimmable