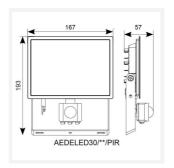

## Eden

Eden Floodlight 30W PIR Cool White Code: AEDELED30/CW/PIR

## PRODUCT FEATURES

- Compact and economic aluminium LED floodlight suitable for semi commercial applications
- PIR versions complete with manual override facility (10W-50W only)
- Polycarbonate spike accessory allowing installation into lawn and garden applications (10W-30W only)
- · Bracket design allows installation without removing mounting bracket
- Pre-wired with 1 metre of rubber insulated cable for ease of installation
- · Non-dimmable

| GENERAL INFORMATION              |              |  |
|----------------------------------|--------------|--|
| Wattage                          | 30W          |  |
| Lumens Delivered                 | 2800lm       |  |
| Lm/W                             | 92lm/W       |  |
| Beam Angle                       | 110          |  |
| CRI                              | 80           |  |
| ССТ                              | 4000K        |  |
| Input                            | 220-240V     |  |
| Operating Temp                   | -20°C - 40°C |  |
| SDCM                             | 6            |  |
| Product Weight without Packaging | 0.587 kg     |  |

| TECHNICAL INFORMATION          |                     |  |
|--------------------------------|---------------------|--|
| Light Source                   | LED                 |  |
| Colour / Finish                | Black               |  |
| IP Rating                      | IP44                |  |
| Class Protection               | 1                   |  |
| Internal / External            | Internal / External |  |
| Surface / Recessed / Suspended | Wall                |  |
| Lumen Depreciation             | L80 50,000h         |  |
| Warranty (Years)               | 3                   |  |
| CE Mark                        | Yes                 |  |
| Accessories                    | AMFLSA              |  |