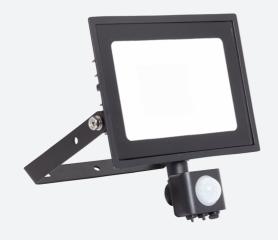

## Eden

Eden Floodlight 30W PIR Cool White Code: AEDELED30/CW/PIR

## PRODUCT FEATURES

- Compact and economic aluminium LED floodlight suitable for semi commercial applications
- PIR versions complete with manual override facility (10W-50W only)
- Polycarbonate spike accessory allowing installation into lawn and garden applications (10W-30W only)
- · Bracket design allows installation without removing mounting bracket
- Pre-wired with 1 metre of rubber insulated cable for ease of installation
- · Non-dimmable

| GENERAL INFORMATION              |              |  |
|----------------------------------|--------------|--|
| Wattage                          | 30W          |  |
| Lumens Delivered                 | 2800lm       |  |
| Lm/W                             | 92lm/W       |  |
| Beam Angle                       | 110          |  |
| CRI                              | 80           |  |
| ССТ                              | 4000K        |  |
| Input                            | 220-240V     |  |
| Operating Temp                   | -20°C - 40°C |  |
| SDCM                             | 6            |  |
| Product Weight without Packaging | 0.587 kg     |  |

| TECHNICAL INFORMATION          |                     |  |
|--------------------------------|---------------------|--|
| Light Source                   | LED                 |  |
| Colour / Finish                | Black               |  |
| IP Rating                      | IP44                |  |
| Class Protection               | 1                   |  |
| Internal / External            | Internal / External |  |
| Surface / Recessed / Suspended | Wall                |  |
| Lumen Depreciation             | L80 50,000h         |  |
| Warranty (Years)               | 3                   |  |
| CE Mark                        | Yes                 |  |
| Accessories                    | AMFLSA              |  |