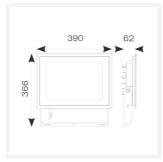

| GENERAL INFORMATION              |              |  |
|----------------------------------|--------------|--|
| Wattage                          | 200W         |  |
| Lumens Delivered                 | 22000lm      |  |
| Lm/W                             | 113lm/W      |  |
| Beam Angle                       | 110          |  |
| CRI                              | 80           |  |
| ССТ                              | 4000K        |  |
| Input                            | 220-240V     |  |
| Operating Temp                   | -20°C - 40°C |  |
| SDCM                             | 6            |  |
| Product Weight without Packaging | 4.29 kg      |  |

| TECHNICAL INFORMATION          |                     |
|--------------------------------|---------------------|
| Light Source                   | LED                 |
| Colour / Finish                | Black               |
| IP Rating                      | IP65                |
| Class Protection               | 1                   |
| Internal / External            | Internal / External |
| Surface / Recessed / Suspended | Wall                |
| Lumen Depreciation             | L80 50,000h         |
| Warranty (Years)               | 3                   |
| CE Mark                        | Yes                 |