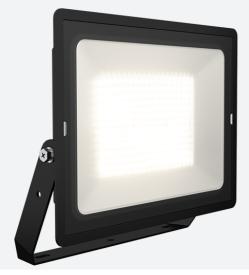

## Eden

Eden Floodlight 200W Cool White Code: AEDELED200/CW

## PRODUCT FEATURES

- Compact and economic aluminium LED floodlight suitable for semi commercial applications
- PIR versions complete with manual override facility (10W-50W only)
- Polycarbonate spike accessory allowing installation into lawn and garden applications (10W-30W only)
- Bracket design allows installation without removing mounting bracket
- Pre-wired with 1 metre of rubber insulated cable for ease of installation
- · Non-dimmable

| GENERAL INFORMATION              |              |  |
|----------------------------------|--------------|--|
| Wattage                          | 200W         |  |
| Lumens Delivered                 | 22000lm      |  |
| Lm/W                             | 113lm/W      |  |
| Beam Angle                       | 110          |  |
| CRI                              | 80           |  |
| ССТ                              | 4000K        |  |
| Input                            | 220-240V     |  |
| Operating Temp                   | -20°C - 40°C |  |
| SDCM                             | 6            |  |
| Product Weight without Packaging | 4.29 kg      |  |

| TECHNICAL INFORMATION          |                     |
|--------------------------------|---------------------|
| Light Source                   | LED                 |
| Colour / Finish                | Black               |
| IP Rating                      | IP65                |
| Class Protection               | 1                   |
| Internal / External            | Internal / External |
| Surface / Recessed / Suspended | Wall                |
| Lumen Depreciation             | L80 50,000h         |
| Warranty (Years)               | 3                   |
| CE Mark                        | Yes                 |