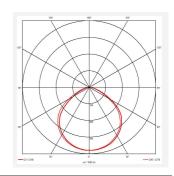

| GENERAL INFORMATION              |              |  |
|----------------------------------|--------------|--|
| Wattage                          | 200W         |  |
| Lumens Delivered                 | 22000lm      |  |
| Lm/W                             | 113lm/W      |  |
| Beam Angle                       | 110          |  |
| CRI                              | 80           |  |
| ССТ                              | 4000K        |  |
| Input                            | 220-240V     |  |
| Operating Temp                   | -20°C - 40°C |  |
| SDCM                             | 6            |  |
| Product Weight without Packaging | 4.29 kg      |  |