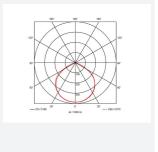

| GENERAL INFORMATION              |              |  |
|----------------------------------|--------------|--|
| Wattage                          | 20W          |  |
| Lumens Delivered                 | 1700lm       |  |
| Lm/W                             | 86lm/W       |  |
| Beam Angle                       | 110          |  |
| CRI                              | 80           |  |
| ССТ                              | 3000К        |  |
| Input                            | 220-240V     |  |
| Operating Temp                   | -20°C - 40°C |  |
| SDCM                             | 6            |  |
| Product Weight without Packaging | 0.45 kg      |  |