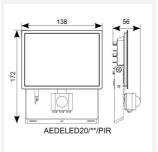

## Eden Floodlight 20W PIR Warm White Code: AEDELED20/WW/PIR

Warrington: +44 (0) 1942 433333

Floodlights

Category

**Application** 

| GENERAL INFORMATION              |              |  |
|----------------------------------|--------------|--|
| Wattage                          | 20W          |  |
| Lumens Delivered                 | 1700lm       |  |
| Lm/W                             | 86lm/W       |  |
| Beam Angle                       | 110          |  |
| CRI                              | 80           |  |
| ССТ                              | 3000К        |  |
| Input                            | 220-240V     |  |
| Operating Temp                   | -20°C - 40°C |  |
| SDCM                             | 6            |  |
| Product Weight without Packaging | 0.45 kg      |  |

| TECHNICAL INFORMATION          |                     |  |
|--------------------------------|---------------------|--|
| Light Source                   | LED                 |  |
| Colour / Finish                | Black               |  |
| IP Rating                      | IP44                |  |
| Class Protection               | 1                   |  |
| Internal / External            | Internal / External |  |
| Surface / Recessed / Suspended | Wall                |  |
| Lumen Depreciation             | L80 50,000h         |  |
| Warranty (Years)               | 3                   |  |
| CE Mark                        | Yes                 |  |
| Accessories                    | AMFLSA              |  |