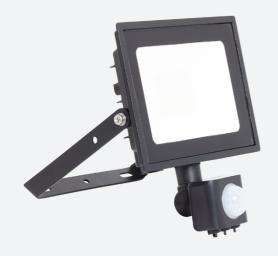

## Eden Floodlight 20W PIR Warm White Code: AEDELED20/WW/PIR

Warrington: +44 (0) 1942 433333

Floodlights

Category

**Application** 

## PRODUCT FEATURES

- Compact and economic aluminium LED floodlight suitable for semi commercial applications
- PIR versions complete with manual override facility (10W-50W only)
- Polycarbonate spike accessory allowing installation into lawn and garden applications (10W-30W only)
- Bracket design allows installation without removing mounting bracket
- Pre-wired with 1 metre of rubber insulated cable for ease of installation
- · Non-dimmable

| GENERAL INFORMATION              |              |  |
|----------------------------------|--------------|--|
| Wattage                          | 20W          |  |
| Lumens Delivered                 | 1700lm       |  |
| Lm/W                             | 86lm/W       |  |
| Beam Angle                       | 110          |  |
| CRI                              | 80           |  |
| ССТ                              | 3000К        |  |
| Input                            | 220-240V     |  |
| Operating Temp                   | -20°C - 40°C |  |
| SDCM                             | 6            |  |
| Product Weight without Packaging | 0.45 kg      |  |

| TECHNICAL INFORMATION          |                     |  |
|--------------------------------|---------------------|--|
| Light Source                   | LED                 |  |
| Colour / Finish                | Black               |  |
| IP Rating                      | IP44                |  |
| Class Protection               | 1                   |  |
| Internal / External            | Internal / External |  |
| Surface / Recessed / Suspended | Wall                |  |
| Lumen Depreciation             | L80 50,000h         |  |
| Warranty (Years)               | 3                   |  |
| CE Mark                        | Yes                 |  |
| Accessories                    | AMFLSA              |  |