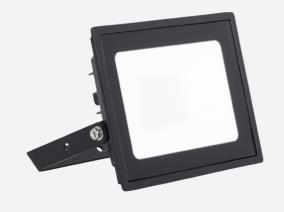

## Eden

Eden Floodlight 20W Cool White Code: AEDELED20/CW

- Compact and economic aluminium LED floodlight suitable for semi commercial applications
- PIR versions complete with manual override facility (10W-50W only)
- Polycarbonate spike accessory allowing installation into lawn and garden applications (10W-30W only)
- Bracket design allows installation without removing mounting bracket
- $\bullet\,$  Pre-wired with 1 metre of rubber insulated cable for ease of installation
- · Non-dimmable

| GENERAL INFORMATION              |              |  |
|----------------------------------|--------------|--|
| Wattage                          | 20W          |  |
| Lumens Delivered                 | 1800lm       |  |
| Lm/W                             | 92lm/W       |  |
| Beam Angle                       | 110          |  |
| CRI                              | 80           |  |
| CCT                              | 4000K        |  |
| Input                            | 220-240V     |  |
| Operating Temp                   | -20°C - 40°C |  |
| SDCM                             | 6            |  |
| Product Weight without Packaging | 0.38 kg      |  |
|                                  |              |  |

| TECHNICAL INFORMATION          |                     |  |
|--------------------------------|---------------------|--|
| Light Source                   | LED                 |  |
| Colour / Finish                | Black               |  |
| IP Rating                      | IP65                |  |
| Class Protection               | 1                   |  |
| Internal / External            | Internal / External |  |
| Surface / Recessed / Suspended | Wall                |  |
| Lumen Depreciation             | L80 50,000h         |  |
| Warranty (Years)               | 3                   |  |
| CE Mark                        | Yes                 |  |
| Accessories                    | AMFLSA              |  |
|                                |                     |  |