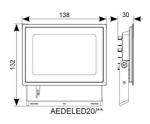

| GENERAL INFORMATION              |              |  |
|----------------------------------|--------------|--|
| Wattage                          | 20W          |  |
| Lumens Delivered                 | 1800lm       |  |
| Lm/W                             | 92lm/W       |  |
| Beam Angle                       | 110          |  |
| CRI                              | 80           |  |
| CCT                              | 4000K        |  |
| Input                            | 220-240V     |  |
| Operating Temp                   | -20°C - 40°C |  |
| SDCM                             | 6            |  |
| Product Weight without Packaging | 0.38 kg      |  |
|                                  |              |  |

| TECHNICAL INFORMATION          |                     |  |
|--------------------------------|---------------------|--|
| Light Source                   | LED                 |  |
| Colour / Finish                | Black               |  |
| IP Rating                      | IP65                |  |
| Class Protection               | 1                   |  |
| Internal / External            | Internal / External |  |
| Surface / Recessed / Suspended | Wall                |  |
| Lumen Depreciation             | L80 50,000h         |  |
| Warranty (Years)               | 3                   |  |
| CE Mark                        | Yes                 |  |
| Accessories                    | AMFLSA              |  |
|                                |                     |  |