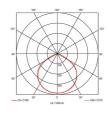

| GENERAL INFORMATION              |              |  |
|----------------------------------|--------------|--|
| Wattage                          | 20W          |  |
| Lumens Delivered                 | 1800lm       |  |
| Lm/W                             | 92lm/W       |  |
| Beam Angle                       | 110          |  |
| CRI                              | 80           |  |
| CCT                              | 4000K        |  |
| Input                            | 220-240V     |  |
| Operating Temp                   | -20°C - 40°C |  |
| SDCM                             | 6            |  |
| Product Weight without Packaging | 0.38 kg      |  |
|                                  |              |  |