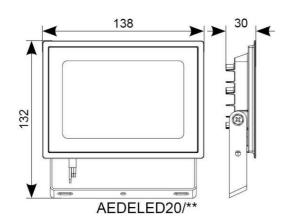

| GENERAL INFORMATION |
|---------------------|
| 20W                 |
| 1800lm              |
| 92lm/W              |
| 110                 |
| 80                  |
| 4000K               |
| 220-240V            |
| -20°C - 40°C        |
| 6                   |
| ing 0.38 kg         |
|                     |

| TECHNICAL INFORMATION          |                     |  |  |  |
|--------------------------------|---------------------|--|--|--|
| Light Source                   | LED                 |  |  |  |
| Colour / Finish                | Black               |  |  |  |
| IP Rating                      | IP65                |  |  |  |
| IK Rating                      | IKO6                |  |  |  |
| Class Protection               | 1                   |  |  |  |
| Internal / External            | Internal / External |  |  |  |
| Surface / Recessed / Suspended | Wall                |  |  |  |
| Lumen Depreciation             | L80 50,000h         |  |  |  |
| Warranty (Years)               | 3                   |  |  |  |
| CE Mark                        | Yes                 |  |  |  |
| Accessories                    | AMFLSA              |  |  |  |