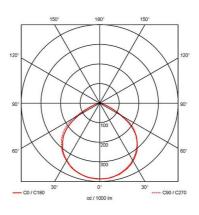

| GENERAL INFORMATION |
|---------------------|
| 20W                 |
| 1800lm              |
| 92lm/W              |
| 110                 |
| 80                  |
| 4000K               |
| 220-240V            |
| -20°C - 40°C        |
| 6                   |
| ing 0.38 kg         |
|                     |