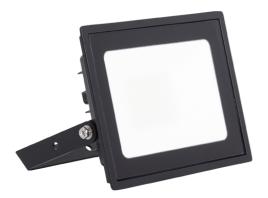

## Eden

Eden Floodlight 20W Cool White **Code:** AEDELED20/CW

## PRODUCT FEATURES

- Compact and economic aluminium LED floodlight suitable for semi commercial applications
- PIR versions complete with manual override facility (10W-50W only)
- Polycarbonate spike accessory allowing installation into lawn and garden applications
   (10W-30W only)

| TECHNICAL INFORMATION          |                     |  |  |  |
|--------------------------------|---------------------|--|--|--|
| Light Source                   | LED                 |  |  |  |
| Colour / Finish                | Black               |  |  |  |
| IP Rating                      | IP65                |  |  |  |
| IK Rating                      | IKO6                |  |  |  |
| Class Protection               | 1                   |  |  |  |
| Internal / External            | Internal / External |  |  |  |
| Surface / Recessed / Suspended | Wall                |  |  |  |
| Lumen Depreciation             | L80 50,000h         |  |  |  |
| Warranty (Years)               | 3                   |  |  |  |
| CE Mark                        | Yes                 |  |  |  |
| Accessories                    | AMFLSA              |  |  |  |