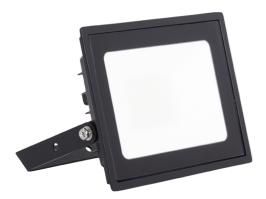

## Eden

Eden Floodlight 20W Cool White **Code:** AEDELED20/CW

## PRODUCT FEATURES

- Compact and economic aluminium LED floodlight suitable for semi commercial applications
- PIR versions complete with manual override facility (10W-50W only)
- Polycarbonate spike accessory allowing installation into lawn and garden applications
   (10W-30W only)