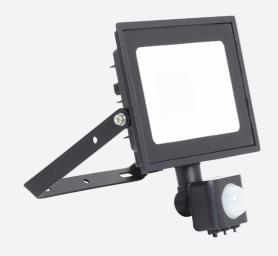

## Eden Floodlight 20W PIR Cool White Code: AEDELED20/CW/PIR

AEDELED20/\*\*/PIR

Category

**Application** 

Specification

## PRODUCT FEATURES

- Compact and economic aluminium LED floodlight suitable for semi commercial applications
- PIR versions complete with manual override facility (10W-50W only)
- Polycarbonate spike accessory allowing installation into lawn and garden applications (10W-30W only)
- · Bracket design allows installation without removing mounting bracket
- Pre-wired with 1 metre of rubber insulated cable for ease of installation
- Non-dimmable