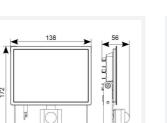

| GENERAL INFORMATION |                                                      |  |  |
|---------------------|------------------------------------------------------|--|--|
| 20W                 |                                                      |  |  |
| 1800lm              |                                                      |  |  |
| 92lm/W              |                                                      |  |  |
| 110                 |                                                      |  |  |
| 80                  |                                                      |  |  |
| 4000K               |                                                      |  |  |
| 220-240V            |                                                      |  |  |
| -20°C - 40°C        |                                                      |  |  |
| 6                   |                                                      |  |  |
| 0.45 kg             |                                                      |  |  |
|                     | 20W 1800lm 92lm/W 110 80 4000K 220-240V20°C - 40°C 6 |  |  |

| TECHNICAL INFORMATION          |                     |  |
|--------------------------------|---------------------|--|
| Light Source                   | LED                 |  |
| Colour / Finish                | Black               |  |
| IP Rating                      | IP44                |  |
| Class Protection               | 1                   |  |
| Internal / External            | Internal / External |  |
| Surface / Recessed / Suspended | Wall                |  |
| Lumen Depreciation             | L80 50,000h         |  |
| Warranty (Years)               | 3                   |  |
| CE Mark                        | Yes                 |  |
| Accessories                    | AMFLSA              |  |