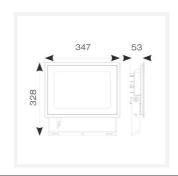

|                               | GENERAL INFORMATION |
|-------------------------------|---------------------|
| Wattage                       | 150W                |
| Lumens Delivered              | 15500lm             |
| Lm/W                          | 103lm/W             |
| Beam Angle                    | 110                 |
| CRI                           | 80                  |
| ССТ                           | 3000K               |
| Input                         | 220-240V            |
| Operating Temp                | -20°C - 40°C        |
| SDCM                          | 6                   |
| Product Weight without Packag | ing 3.125 kg        |

| TECHNICAL INFORMATION          |                     |  |
|--------------------------------|---------------------|--|
| Light Source                   | LED                 |  |
| Colour / Finish                | Black               |  |
| IP Rating                      | IP65                |  |
| Class Protection               | 1                   |  |
| Internal / External            | Internal / External |  |
| Surface / Recessed / Suspended | Wall                |  |
| Lumen Depreciation             | L80 50,000h         |  |
| Warranty (Years)               | 3                   |  |
| CE Mark                        | Yes                 |  |