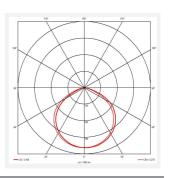

|                               | GENERAL INFORMATION |
|-------------------------------|---------------------|
| Wattage                       | 150W                |
| Lumens Delivered              | 15500lm             |
| Lm/W                          | 103lm/W             |
| Beam Angle                    | 110                 |
| CRI                           | 80                  |
| ССТ                           | 3000K               |
| Input                         | 220-240V            |
| Operating Temp                | -20°C - 40°C        |
| SDCM                          | 6                   |
| Product Weight without Packag | ing 3.125 kg        |