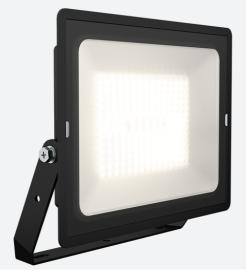

## Eden

Eden Floodlight 150W Warm White Code: AEDELED150/WW

Category

**Application** 

Specification

## PRODUCT FEATURES

- Compact and economic aluminium LED floodlight suitable for semi commercial applications
- PIR versions complete with manual override facility (10W-50W only)
- Polycarbonate spike accessory allowing installation into lawn and garden applications (10W-30W only)
- · Bracket design allows installation without removing mounting bracket
- Pre-wired with 1 metre of rubber insulated cable for ease of installation
- Non-dimmable