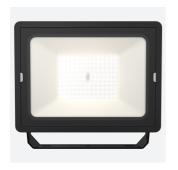

## Eden

Eden Floodlight 100W Warm White Code: AEDELED100/WW

Category

**Application** 

Specification

## PRODUCT FEATURES

- Compact and economic aluminium LED floodlight suitable for semi commercial applications
- PIR versions complete with manual override facility (10W-50W only)
- Polycarbonate spike accessory allowing installation into lawn and garden applications (10W-30W only)
- · Bracket design allows installation without removing mounting bracket
- Pre-wired with 1 metre of rubber insulated cable for ease of installation
- Non-dimmable