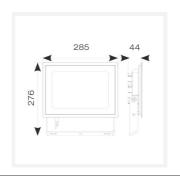

| GENERAL INFORMATION              |              |  |
|----------------------------------|--------------|--|
| Wattage                          | 100W         |  |
| Lumens Delivered                 | 10000lm      |  |
| Lm/W                             | 105lm/W      |  |
| Beam Angle                       | 110          |  |
| CRI                              | 80           |  |
| CCT                              | 3000K        |  |
| Input                            | 220-240V     |  |
| Operating Temp                   | -20°C - 40°C |  |
| SDCM                             | 6            |  |
| Product Weight without Packaging | 1.995 kg     |  |

| TECHNICAL INFORMATION          |                     |
|--------------------------------|---------------------|
| Light Source                   | LED                 |
| Colour / Finish                | Black               |
| IP Rating                      | IP65                |
| Class Protection               | 1                   |
| Internal / External            | Internal / External |
| Surface / Recessed / Suspended | Wall                |
| Lumen Depreciation             | L80 50,000h         |
| Warranty (Years)               | 3                   |
| CE Mark                        | Yes                 |