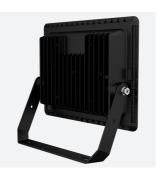

## Eden

Eden Floodlight 100W Warm White Code: AEDELED100/WW

Category

**Application** 

Specification

## PRODUCT FEATURES

- Compact and economic aluminium LED floodlight suitable for semi commercial applications
- PIR versions complete with manual override facility (10W-50W only)
- Polycarbonate spike accessory allowing installation into lawn and garden applications (10W-30W only)
- · Bracket design allows installation without removing mounting bracket
- Pre-wired with 1 metre of rubber insulated cable for ease of installation
- Non-dimmable