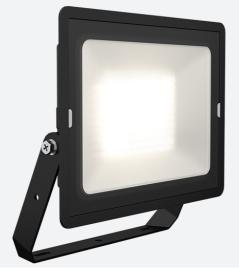

## Eden

Eden Floodlight 100W Warm White Code: AEDELED100/WW

Category

**Application** 

Specification

## PRODUCT FEATURES

- Compact and economic aluminium LED floodlight suitable for semi commercial applications
- PIR versions complete with manual override facility (10W-50W only)
- Polycarbonate spike accessory allowing installation into lawn and garden applications (10W-30W only)
- · Bracket design allows installation without removing mounting bracket
- Pre-wired with 1 metre of rubber insulated cable for ease of installation
- Non-dimmable