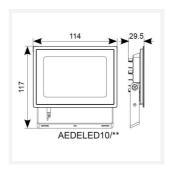

www.ansell-lighting.com

| TECHNICAL INFORMATION          |                     |  |
|--------------------------------|---------------------|--|
| Light Source                   | LED                 |  |
| Colour / Finish                | Black               |  |
| IP Rating                      | IP65                |  |
| Class Protection               | 1                   |  |
| Internal / External            | Internal / External |  |
| Surface / Recessed / Suspended | Wall                |  |
| Lumen Depreciation             | L80 50,000h         |  |
| Warranty (Years)               | 3                   |  |
| CE Mark                        | Yes                 |  |
| Accessories                    | AMFLSA              |  |