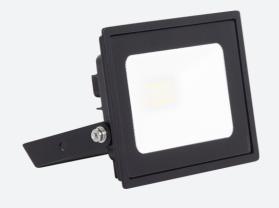

## Eden Floodlight 10W Warm White Code: AEDELED10/WW

## PRODUCT FEATURES

- Compact and economic aluminium LED floodlight suitable for semi commercial applications
- PIR versions complete with manual override facility (10W-50W only)
- Polycarbonate spike accessory allowing installation into lawn and garden applications (10W-30W only)
- Bracket design allows installation without removing mounting bracket
- Pre-wired with 1 metre of rubber insulated cable for ease of installation
- · Non-dimmable