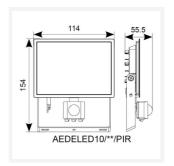

| GENERAL INFORMATION              |              |  |
|----------------------------------|--------------|--|
| Wattage                          | 10W          |  |
| Lumens Delivered                 | 900lm        |  |
| Lm/W                             | 89lm/W       |  |
| Beam Angle                       | 110          |  |
| CRI                              | 80           |  |
| CCT                              | 3000K        |  |
| Input                            | 220-240V     |  |
| Operating Temp                   | -20°C - 40°C |  |
| SDCM                             | 6            |  |
| Product Weight without Packaging | 0.36 kg      |  |

| TECHNICAL INFORMATION          |                     |  |
|--------------------------------|---------------------|--|
| Light Source                   | LED                 |  |
| Colour / Finish                | Black               |  |
| IP Rating                      | IP44                |  |
| Class Protection               | 1                   |  |
| Internal / External            | Internal / External |  |
| Surface / Recessed / Suspended | Wall                |  |
| Lumen Depreciation             | L80 50,000h         |  |
| Warranty (Years)               | 3                   |  |
| CE Mark                        | Yes                 |  |
| Accessories                    | AMFLSA              |  |