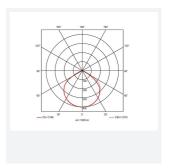

| GENERAL INFORMATION              |              |  |
|----------------------------------|--------------|--|
| Wattage                          | 10W          |  |
| Lumens Delivered                 | 900lm        |  |
| Lm/W                             | 89lm/W       |  |
| Beam Angle                       | 110          |  |
| CRI                              | 80           |  |
| CCT                              | 3000K        |  |
| Input                            | 220-240V     |  |
| Operating Temp                   | -20°C - 40°C |  |
| SDCM                             | 6            |  |
| Product Weight without Packaging | 0.36 kg      |  |