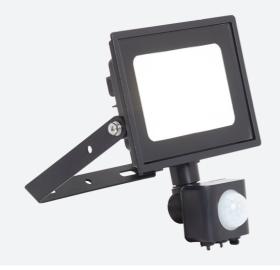

## Eden Floodlight 10W PIR Warm White Code: AEDELED10/WW/PIR

## PRODUCT FEATURES

- Compact and economic aluminium LED floodlight suitable for semi commercial applications
- PIR versions complete with manual override facility (10W-50W only)
- Polycarbonate spike accessory allowing installation into lawn and garden applications (10W-30W only)
- · Bracket design allows installation without removing mounting bracket
- Pre-wired with 1 metre of rubber insulated cable for ease of installation
- · Non-dimmable