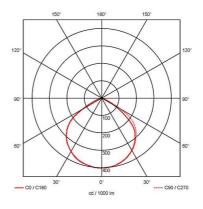

| G                                | Eneral information |
|----------------------------------|--------------------|
| Wattage                          | 10W                |
| Lumens Delivered                 | 950lm              |
| Lm/W                             | 95lm/W             |
| Beam Angle                       | 110                |
| CRI                              | 80                 |
| ССТ                              | 4000K              |
| Input                            | 220-240V           |
| Operating Temp                   | -20°C - 40°C       |
| SDCM                             | 6                  |
| Product Weight without Packaging | 0.303 kg           |