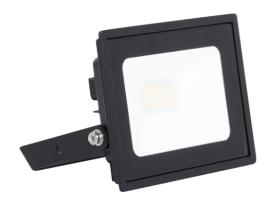

## Eden

Eden Floodlight 10W Cool White Code: AEDELED10/CW

## PRODUCT FEATURES

- Compact and economic aluminium LED floodlight suitable for semi commercial applications
- PIR versions complete with manual override facility (10W-50W only)
- Polycarbonate spike accessory allowing installation into lawn and garden applications (10W-30W only)
- Bracket design allows installation without removing mounting bracket
- Pre-wired with 1 metre of rubber insulated cable for ease of installation
- · Non-dimmable

## Eden

Eden Floodlight 10W Cool White Code: AEDELED10/CW

| ACCESSORIES |                                 |
|-------------|---------------------------------|
| AMFLSA      | Zion Floodlight Spike Accessory |