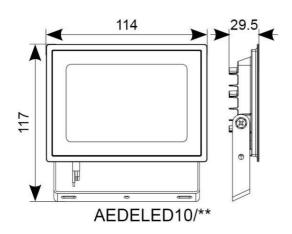

| G                                | Eneral information |
|----------------------------------|--------------------|
| Wattage                          | 10W                |
| Lumens Delivered                 | 950lm              |
| Lm/W                             | 95lm/W             |
| Beam Angle                       | 110                |
| CRI                              | 80                 |
| ССТ                              | 4000K              |
| Input                            | 220-240V           |
| Operating Temp                   | -20°C - 40°C       |
| SDCM                             | 6                  |
| Product Weight without Packaging | 0.303 kg           |