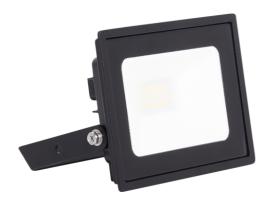

## Eden

Eden Floodlight 10W Cool White Code: AEDELED10/CW

## PRODUCT FEATURES

- Compact and economic aluminium LED floodlight suitable for semi commercial applications
- PIR versions complete with manual override facility (10W-50W only)
- Polycarbonate spike accessory allowing installation into lawn and garden applications (10W-30W only)
- Bracket design allows installation without removing mounting bracket
- Pre-wired with 1 metre of rubber insulated cable for ease of installation
- · Non-dimmable

| G                                | Eneral information |
|----------------------------------|--------------------|
| Wattage                          | 10W                |
| Lumens Delivered                 | 950lm              |
| Lm/W                             | 95lm/W             |
| Beam Angle                       | 110                |
| CRI                              | 80                 |
| ССТ                              | 4000K              |
| Input                            | 220-240V           |
| Operating Temp                   | -20°C - 40°C       |
| SDCM                             | 6                  |
| Product Weight without Packaging | 0.303 kg           |