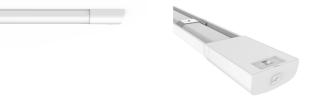

## **Ecoline**

Ecoline CCT 1200mm Code: AECOLN/CCT/4

- Slim, robust economic LED batten suitable for ancillary areas and industrial applications
- Supplied complete with versatile mounting clips. Clips can be located anywhere along the spine of the luminaire
- Selectable CCT between 3000K, 4000K and 6500K
- Non-dimmable

- Excellent light uniformity through high transmittance polycarbonate diffuser
- CCT selector conveniently located under batten end cap
- · Pre-wired with 600mm cable

| GENERAL INFORMATION              |                 |
|----------------------------------|-----------------|
| Wattage                          | 30W             |
| Lumens Delivered                 | 3900lm (4000K)  |
| Lm/W                             | 130lm/W (4000K) |
| Beam Angle                       | 120             |
| CRI                              | 80              |
| CCT                              | 3000/4000/6500K |
| Input                            | 220-240V        |
| Operating Temp                   | -20°C - 40°C    |
| SDCM                             | 6               |
| UGR                              | 25              |
| Product Weight without Packaging | 0.39 kg         |