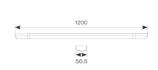

## **Ecoline**

Ecoline CCT 1200mm Code: AECOLN/CCT/4

- Slim, robust economic LED batten suitable for ancillary areas and industrial applications
- Supplied complete with versatile mounting clips. Clips can be located anywhere along the spine of the luminaire
- Selectable CCT between 3000K, 4000K and 6500K
- Non-dimmable

| TECHNICAL INFORMATION          |             |
|--------------------------------|-------------|
| Light Source                   | LED         |
| Colour / Finish                | White       |
| IP Rating                      | IP20        |
| Class Protection               | 2           |
| Internal / External            | Internal    |
| Surface / Recessed / Suspended | Ceiling     |
| Lumen Depreciation             | L70 50,000h |
| Warranty (Years)               | 3           |
| CE Mark                        | Yes         |
| Height                         | 28 mm       |