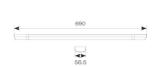

## **Ecoline**

Ecoline CCT 600mm Code: AECOLN/CCT/2

Category

**Application** 

Specification

Ancillary, Commercial, Education, Healthcare,

- Slim, robust economic LED batten suitable for ancillary areas and industrial applications
- Supplied complete with versatile mounting clips. Clips can be located anywhere along the spine of the luminaire
- Selectable CCT between 3000K, 4000K and 6500K
- Non-dimmable

| TECHNICAL INFORMATION          |             |
|--------------------------------|-------------|
| Light Source                   | LED         |
| Colour / Finish                | White       |
| IP Rating                      | IP20        |
| Class Protection               | 2           |
| Internal / External            | Internal    |
| Surface / Recessed / Suspended | Ceiling     |
| Lumen Depreciation             | L70 50,000h |
| Warranty (Years)               | 3           |
| CE Mark                        | Yes         |
| Height                         | 28 mm       |
|                                |             |