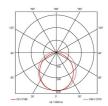

- Excellent light uniformity through high transmittance polycarbonate diffuser
- CCT selector conveniently located under batten end cap
- · Pre-wired with 600mm cable

| GENERAL INFORMATION              |                 |
|----------------------------------|-----------------|
| Wattage                          | 18W             |
| Lumens Delivered                 | 2000lm (4000K)  |
| Lm/W                             | 110lm/W (4000K) |
| Beam Angle                       | 120             |
| CRI                              | 80              |
| CCT                              | 3000/4000/6500K |
| Input                            | 220-240V        |
| Operating Temp                   | -20°C - 40°C    |
| SDCM                             | 6               |
| UGR                              | 25              |
| Product Weight without Packaging | 0.26 kg         |