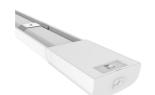

## **Ecoline**

Ecoline CCT 600mm Code: AECOLN/CCT/2

Category

**Application** 

Specification

Ancillary, Commercial, Education, Healthcare,

- Slim, robust economic LED batten suitable for ancillary areas and industrial applications
- Supplied complete with versatile mounting clips. Clips can be located anywhere along the spine of the luminaire
- Selectable CCT between 3000K, 4000K and 6500K
- Non-dimmable

- Excellent light uniformity through high transmittance polycarbonate diffuser
- CCT selector conveniently located under batten end cap
- · Pre-wired with 600mm cable

| GENERAL INFORMATION              |                 |
|----------------------------------|-----------------|
| Wattage                          | 18W             |
| Lumens Delivered                 | 2000lm (4000K)  |
| Lm/W                             | 110lm/W (4000K) |
| Beam Angle                       | 120             |
| CRI                              | 80              |
| CCT                              | 3000/4000/6500K |
| Input                            | 220-240V        |
| Operating Temp                   | -20°C - 40°C    |
| SDCM                             | 6               |
| UGR                              | 25              |
| Product Weight without Packaging | 0.26 kg         |