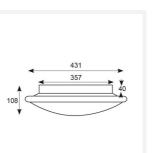

| TECHNICAL INFORMATION          |               |
|--------------------------------|---------------|
| Light Source                   | LED           |
| Colour / Finish                | White         |
| IP Rating                      | IP20          |
| Class Protection               | 1             |
| Internal / External            | Internal      |
| Surface / Recessed / Suspended | Ceiling, Wall |
| Lumen Depreciation             | L70 60,000h   |
| Warranty (Years)               | 5             |
| CE Mark                        | Yes           |
| Diameter                       | 435 mm        |