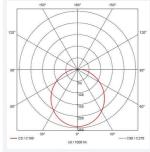

- One product with integral driver dip-switch
- · Corridor function options available for effective reduction in energy consumption
- · BESA box fixing versatile mounting options

| GENERAL INFORMATION       |  |
|---------------------------|--|
| 8.5/12.5/20.5W            |  |
| 1200lm - 2800lm (4000K)   |  |
| 108lm/W - 114lm/W (4000K) |  |
| 110                       |  |
| 80                        |  |
| 3000/4000K                |  |
| 220-240V                  |  |
| -10°C - 40°C              |  |
| 6                         |  |
| 1.887 kg                  |  |
|                           |  |