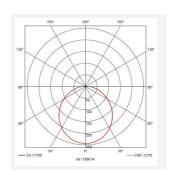

- One product with integral driver dip-switch
- Corridor function options available for effective reduction in energy consumption
- BESA box fixing versatile mounting options

| GENERAL INFORMATION              |                           |  |
|----------------------------------|---------------------------|--|
| Wattage                          | 9/13/21W                  |  |
| Lumens Delivered                 | 1200lm - 2800lm (4000K)   |  |
| Lm/W                             | 108lm/W - 114lm/W (4000K) |  |
| Beam Angle                       | 110                       |  |
| CRI                              | 80                        |  |
| ССТ                              | 3000/4000K                |  |
| Input                            | 220-240V                  |  |
| Operating Temp                   | -10°C - 40°C              |  |
| SDCM                             | 6                         |  |
| Product Weight without Packaging | 2.23 kg                   |  |
|                                  |                           |  |