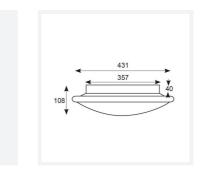

| TECHNICAL INFORMATION          |               |  |
|--------------------------------|---------------|--|
| Light Source                   | LED           |  |
| Colour / Finish                | White         |  |
| IP Rating                      | IP20          |  |
| Class Protection               | 1             |  |
| Internal / External            | Internal      |  |
| Surface / Recessed / Suspended | Ceiling, Wall |  |
| Lumen Depreciation             | L70 60,000h   |  |
| Warranty (Years)               | 5             |  |
| CE Mark                        | Yes           |  |
| Diameter                       | 435 mm        |  |