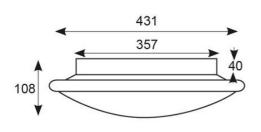

| TECHNICAL INFORMATION          |               |  |
|--------------------------------|---------------|--|
| Light Source                   | LED           |  |
| Colour / Finish                | White         |  |
| IP Rating                      | IP20          |  |
| IK Rating                      | IK08          |  |
| Class Protection               | ]             |  |
| Internal / External            | Internal      |  |
| Surface / Recessed / Suspended | Ceiling, Wall |  |
| Lumen Depreciation             | L70 60,000h   |  |
| Warranty (Years)               | 5             |  |
| CE Mark                        | Yes           |  |
| Diameter                       | 435 mm        |  |
| Emergency Output Duration      | 3 Hr          |  |