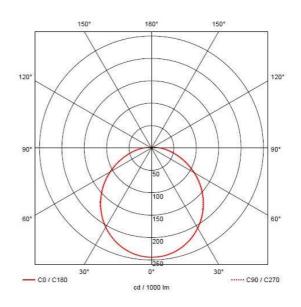

- One product with integral driver dip-switch
- · Corridor function options available for effective reduction in energy consumption
- BESA box fixing versatile mounting options

|                               | GENERAL INFORMATION       |
|-------------------------------|---------------------------|
| Wattage                       | 10.5/14.5/23W             |
| Lumens Delivered              | 1200lm - 2800lm (4000K)   |
| Lm/W                          | 108lm/W - 114lm/W (4000K) |
| Beam Angle                    | 110                       |
| CRI                           | 80                        |
| ССТ                           | 3000/4000K                |
| Input                         | 220-240V                  |
| Operating Temp                | 5°C - 40°C                |
| SDCM                          | 6                         |
| Product Weight without Packag | <b>ging</b> 2.231 kg      |