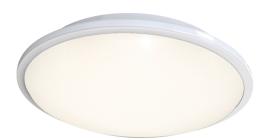

## PRODUCT FEATURES

- LED wall/ceiling luminaire with adjustable power and light output option suitable for education and commercial applications and ancillary areas
- Internal CCT selector switch allows the installer to choose the CCT between 3000K and  $4000\mathrm{K}$
- Spun aluminium base with dished opal Visiluxe diffuser

- One product with integral driver dip-switch
- · Corridor function options available for effective reduction in energy consumption
- BESA box fixing versatile mounting options

|                               | GENERAL INFORMATION       |
|-------------------------------|---------------------------|
| Wattage                       | 10.5/14.5/23W             |
| Lumens Delivered              | 1200lm - 2800lm (4000K)   |
| Lm/W                          | 108lm/W - 114lm/W (4000K) |
| Beam Angle                    | 110                       |
| CRI                           | 80                        |
| ССТ                           | 3000/4000K                |
| Input                         | 220-240V                  |
| Operating Temp                | 5°C - 40°C                |
| SDCM                          | 6                         |
| Product Weight without Packag | <b>ging</b> 2.231 kg      |