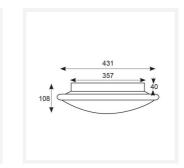

| TECHNICAL INFORMATION          |               |  |
|--------------------------------|---------------|--|
| Light Source                   | LED           |  |
| Colour / Finish                | White         |  |
| IP Rating                      | IP20          |  |
| Class Protection               | 1             |  |
| Internal / External            | Internal      |  |
| Surface / Recessed / Suspended | Ceiling, Wall |  |
| Lumen Depreciation             | L70 60,000h   |  |
| Warranty (Years)               | 5             |  |
| CE Mark                        | Yes           |  |
| Diameter                       | 435 mm        |  |