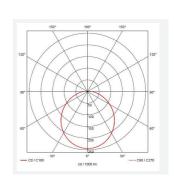

| GENERAL INFORMATION              |                           |  |
|----------------------------------|---------------------------|--|
| Wattage                          | 11W - 25W                 |  |
| Lumens Delivered                 | 1200lm - 2800lm (4000K)   |  |
| Lm/W                             | 108lm/W - 114lm/W (4000K) |  |
| Beam Angle                       | 110                       |  |
| CRI                              | 80                        |  |
| ССТ                              | 3000/4000K                |  |
| Input                            | 220-240V                  |  |
| Operating Temp                   | 0°C - 25°C                |  |
| SDCM                             | 6                         |  |
| Product Weight without Packaging | 1.234 kg                  |  |
|                                  |                           |  |