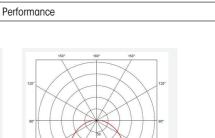

www.ansell-lighting.com

- One product with integral driver dip-switch
- Corridor function options available for effective reduction in energy consumption
- BESA box fixing versatile mounting options

| GENERAL INFORMATION              |                           |
|----------------------------------|---------------------------|
| Wattage                          | 25W                       |
| Lumens Delivered                 | 1200lm - 2800lm (4000K)   |
| Lm/W                             | 108lm/W - 114lm/W (4000K) |
| Beam Angle                       | 110                       |
| CRI                              | 80                        |
| ССТ                              | 3000/4000K                |
| Input                            | 220-240V                  |
| Operating Temp                   | -10°C - 25°C              |
| SDCM                             | 6                         |
| Product Weight without Packaging | 1.93 kg                   |