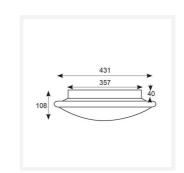

| TECHNICAL INFORMATION          |               |
|--------------------------------|---------------|
| Light Source                   | LED           |
| Colour / Finish                | White         |
| IP Rating                      | IP20          |
| Class Protection               | 1             |
| Internal / External            | Internal      |
| Surface / Recessed / Suspended | Ceiling, Wall |
| Lumen Depreciation             | L70 60,000h   |
| Warranty (Years)               | 5             |
| CE Mark                        | Yes           |
| Diameter                       | 435 mm        |