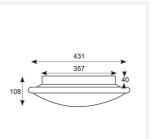

| TECHNICAL INFORMATION          |               |  |
|--------------------------------|---------------|--|
| Light Source                   | LED           |  |
| Colour / Finish                | White         |  |
| IP Rating                      | IP20          |  |
| Class Protection               | 1             |  |
| Internal / External            | Internal      |  |
| Surface / Recessed / Suspended | Ceiling, Wall |  |
| Lumen Depreciation             | L70 60,000h   |  |
| Warranty (Years)               | 5             |  |
| CE Mark                        | Yes           |  |
| Diameter                       | 435 mm        |  |