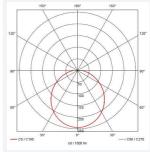

| GENERAL INFORMATION              |                           |
|----------------------------------|---------------------------|
| Wattage                          | 25W                       |
| Lumens Delivered                 | 1200lm - 2800lm (4000K)   |
| Lm/W                             | 108lm/W - 114lm/W (4000K) |
| Beam Angle                       | 110                       |
| CRI                              | 80                        |
| ССТ                              | 3000/4000K                |
| Input                            | 220-240V                  |
| Operating Temp                   | 0°C - 25°C                |
| SDCM                             | 6                         |
| Product Weight without Packaging | 0.01 kg                   |
|                                  |                           |