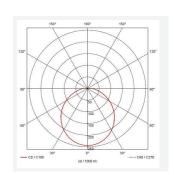

| GENERAL INFORMATION              |                           |
|----------------------------------|---------------------------|
| Wattage                          | 25W                       |
| Lumens Delivered                 | 1200lm - 2800lm (4000K)   |
| Lm/W                             | 108lm/W - 114lm/W (4000K) |
| Beam Angle                       | 110                       |
| CRI                              | 80                        |
| CCT                              | 3000/4000K                |
| Input                            | 220-240V                  |
| Operating Temp                   | 0°C - 25°C                |
| SDCM                             | 6                         |
| Product Weight without Packaging | 0.01 kg                   |