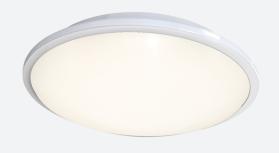

## Eclipse MultiLED CCT DALI DALI-Emergency White Code: AECLED/W/CCT/DD3/DM3

Ancillary, Commercial, Education, Healthcare,

## PRODUCT FEATURES

- LED wall/ceiling luminaire with adjustable power and light output option suitable for education and commercial applications and ancillary areas
- Internal CCT selector switch allows the installer to choose the CCT between 3000K and
  ADDOK
- Spun aluminium base with dished opal Visiluxe diffuser  $% \left( 1\right) =\left( 1\right) \left( 1\right) \left($

| TECHNICAL INFORMATION          |               |
|--------------------------------|---------------|
| Light Source                   | LED           |
| Colour / Finish                | White         |
| IP Rating                      | IP20          |
| Class Protection               | 1             |
| Internal / External            | Internal      |
| Surface / Recessed / Suspended | Ceiling, Wall |
| Lumen Depreciation             | L70 60,000h   |
| Warranty (Years)               | 5             |
| CE Mark                        | Yes           |
| Diameter                       | 435 mm        |