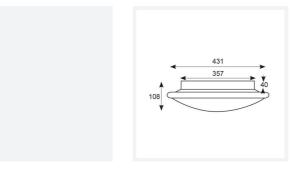

| TECHNICAL INFORMATION          |               |
|--------------------------------|---------------|
| Light Source                   | LED           |
| Colour / Finish                | White         |
| IP Rating                      | IP20          |
| Class Protection               | 1             |
| Internal / External            | Internal      |
| Surface / Recessed / Suspended | Ceiling, Wall |
| Lumen Depreciation             | L70 60,000h   |
| Warranty (Years)               | 5             |
| CE Mark                        | Yes           |
| Diameter                       | 435 mm        |