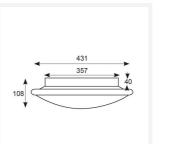

| TECHNICAL INFORMATION          |               |
|--------------------------------|---------------|
| Light Source                   | LED           |
| Colour / Finish                | White         |
| IP Rating                      | IP20          |
| Class Protection               | 1             |
| Internal / External            | Internal      |
| Surface / Recessed / Suspended | Ceiling, Wall |
| Lumen Depreciation             | L70 60,000h   |
| Warranty (Years)               | 5             |
| CE Mark                        | Yes           |
| Diameter                       | 435 mm        |