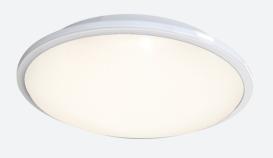

## PRODUCT FEATURES

- LED wall/ceiling luminaire with adjustable power and light output option suitable for education and commercial applications and ancillary areas
- Internal CCT selector switch allows the installer to choose the CCT between 3000K and  $4000\mathrm{K}$
- Spun aluminium base with dished opal Visiluxe diffuser

- One product with integral driver dip-switch
- Corridor function options available for effective reduction in energy consumption
- · BESA box fixing versatile mounting options

| GENERAL INFORMATION       |  |
|---------------------------|--|
| 25W                       |  |
| 1200lm - 2800lm (4000K)   |  |
| 108lm/W - 114lm/W (4000K) |  |
| 110                       |  |
| 80                        |  |
| 3000/4000K                |  |
| 220-240V                  |  |
| 0°C - 25°C                |  |
| 6                         |  |
| 1.234 kg                  |  |
|                           |  |