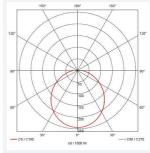

- One product with integral driver dip-switch
- Corridor function options available for effective reduction in energy consumption
- · BESA box fixing versatile mounting options

| GENERAL INFORMATION       |  |
|---------------------------|--|
| 25W                       |  |
| 1200lm - 2800lm (4000K)   |  |
| 108lm/W - 114lm/W (4000K) |  |
| 110                       |  |
| 80                        |  |
| 3000/4000K                |  |
| 220-240V                  |  |
| 0°C - 25°C                |  |
| 6                         |  |
| 1.234 kg                  |  |
|                           |  |