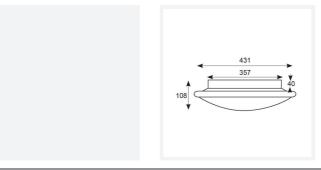

| TECHNICAL INFORMATION          |               |
|--------------------------------|---------------|
| Light Source                   | LED           |
| Colour / Finish                | White         |
| IP Rating                      | IP20          |
| Class Protection               | 1             |
| Internal / External            | Internal      |
| Surface / Recessed / Suspended | Ceiling, Wall |
| Lumen Depreciation             | L70 60,000h   |
| Warranty (Years)               | 5             |
| CE Mark                        | Yes           |
| Diameter                       | 435 mm        |