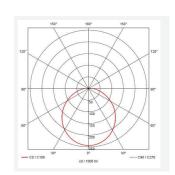

| GENERAL INFORMATION              |                           |  |
|----------------------------------|---------------------------|--|
| Wattage                          | 25W                       |  |
| Lumens Delivered                 | 1200lm - 2800lm (4000K)   |  |
| Lm/W                             | 108lm/W - 114lm/W (4000K) |  |
| Beam Angle                       | 110                       |  |
| CRI                              | 80                        |  |
| CCT                              | 3000/4000K                |  |
| Input                            | 220-240V                  |  |
| Operating Temp                   | 0°C - 25°C                |  |
| SDCM                             | 6                         |  |
| Product Weight without Packaging | 0.01 kg                   |  |