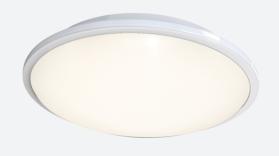

## Eclipse MultiLED CCT DSI DALI-Emergency White Code: AECLED/W/CCT/DD2/DM3

Ancillary, Commercial, Education, Healthcare,

## PRODUCT FEATURES

- LED wall/ceiling luminaire with adjustable power and light output option suitable for education and commercial applications and ancillary areas
- Internal CCT selector switch allows the installer to choose the CCT between 3000K and
- Spun aluminium base with dished opal Visiluxe diffuser

| TECHNICAL INFORMATION          |               |
|--------------------------------|---------------|
| Light Source                   | LED           |
| Colour / Finish                | White         |
| IP Rating                      | IP20          |
| Class Protection               | 1             |
| Internal / External            | Internal      |
| Surface / Recessed / Suspended | Ceiling, Wall |
| Lumen Depreciation             | L70 60,000h   |
| Warranty (Years)               | 5             |
| CE Mark                        | Yes           |
| Diameter                       | 435 mm        |