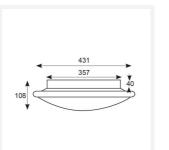

| TECHNICAL INFORMATION          |               |
|--------------------------------|---------------|
| Light Source                   | LED           |
| Colour / Finish                | White         |
| IP Rating                      | IP20          |
| Class Protection               | 1             |
| Internal / External            | Internal      |
| Surface / Recessed / Suspended | Ceiling, Wall |
| Lumen Depreciation             | L70 60,000h   |
| Warranty (Years)               | 5             |
| CE Mark                        | Yes           |
| Diameter                       | 435 mm        |