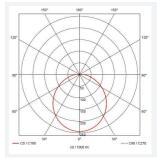

- One product with integral driver dip-switch
- · Corridor function options available for effective reduction in energy consumption
- · BESA box fixing versatile mounting options

| GENERAL INFORMATION       |  |
|---------------------------|--|
| 25W                       |  |
| 1200lm - 2800lm (4000K)   |  |
| 108lm/W - 114lm/W (4000K) |  |
| 110                       |  |
| 80                        |  |
| 3000/4000K                |  |
| 220-240V                  |  |
| -10°C - 25°C              |  |
| 6                         |  |
| 1.93 kg                   |  |
|                           |  |