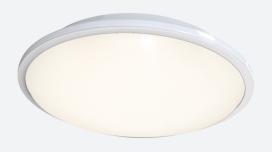

## Eclipse

Eclipse MultiLED CCT Switch Dim White Code: AECLED/W/CCT/DD1

Category

Application

Specification

Bulkheads

Hospitality, Retail

Performance

## PRODUCT FEATURES

- LED wall/ceiling luminaire with adjustable power and light output option suitable for education and commercial applications and ancillary areas
- Internal CCT selector switch allows the installer to choose the CCT between 3000K and  $4000\mathrm{K}$
- Spun aluminium base with dished opal Visiluxe diffuser

- One product with integral driver dip-switch
- · Corridor function options available for effective reduction in energy consumption
- · BESA box fixing versatile mounting options

| GENERAL INFORMATION       |  |
|---------------------------|--|
| 25W                       |  |
| 1200lm - 2800lm (4000K)   |  |
| 108lm/W - 114lm/W (4000K) |  |
| 110                       |  |
| 80                        |  |
| 3000/4000K                |  |
| 220-240V                  |  |
| -10°C - 25°C              |  |
| 6                         |  |
| 1.93 kg                   |  |
|                           |  |