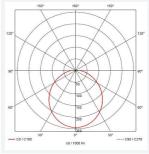

- One product with integral driver dip-switch
- · Corridor function options available for effective reduction in energy consumption
- · BESA box fixing versatile mounting options

| GENERAL INFORMATION              |                           |
|----------------------------------|---------------------------|
| Wattage                          | 25W                       |
| Lumens Delivered                 | 1200lm - 2800lm (4000K)   |
| Lm/W                             | 108lm/W - 114lm/W (4000K) |
| Beam Angle                       | 110                       |
| CRI                              | 80                        |
| CCT                              | 3000/4000K                |
| Input                            | 220-240V                  |
| Operating Temp                   | 0°C - 25°C                |
| SDCM                             | 6                         |
| Product Weight without Packaging | 0.01 kg                   |
|                                  |                           |