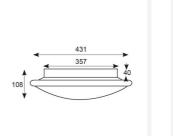

| TECHNICAL INFORMATION          |               |  |
|--------------------------------|---------------|--|
| Light Source                   | LED           |  |
| Colour / Finish                | White         |  |
| IP Rating                      | IP20          |  |
| Class Protection               | 1             |  |
| Internal / External            | Internal      |  |
| Surface / Recessed / Suspended | Ceiling, Wall |  |
| Lumen Depreciation             | L70 60,000h   |  |
| Warranty (Years)               | 5             |  |
| CE Mark                        | Yes           |  |
| Diameter                       | 435 mm        |  |